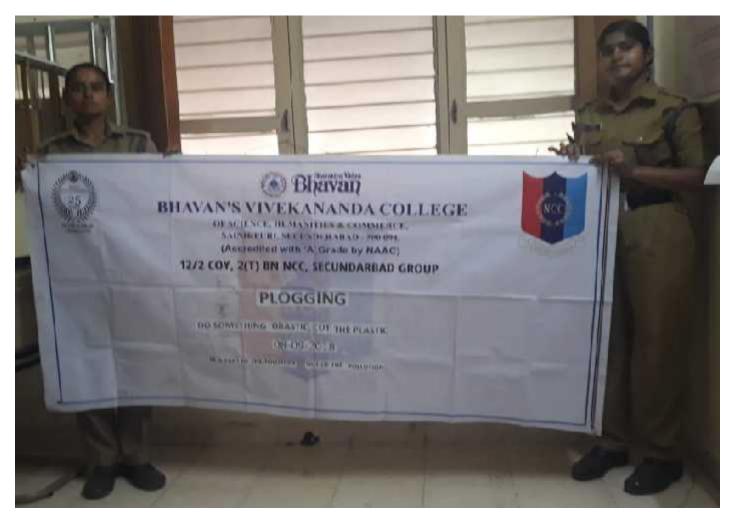

|  |
| 8  | Highlights             | (1) Plogging as part of the environmental consciousness awareness programme.                |  |
|    |                        | (2) cadets have collected used plastic bottles, plastic covers and other packaging material |  |
|    |                        | from IT block, Commerce, Science black, MBA Block parking area and football ground          |  |
|    |                        | and kept at one place.                                                                      |  |
|    |                        | (3) CHM Mukesh PI Staff attended the event.                                                 |  |
|    |                        | (4) Cdt Manmohan Singh secured the $5^{th}$ position in the race.                           |  |





OF SCIENCE, HUMANITIES AND COMMERCE, SAINIKPURI, SENUNDERABAD-500094 Autonomous college- affiliated to Osmania University (Accredited with 'A' grade by NAAC) 12/2 COY 2 T BN NCC, SEC-BAD GROUP, AP & TELANGANA DIRECTORATE





#### OF SCIENCE, HUMANITIES AND COMMERCE, SAINIKPURI, SENUNDERABAD-500094 Autonomous college- affiliated to Osmania University (Accredited with 'A' grade by NAAC)

12/2 COY 2 T BN NCC, SEC-BAD GROUP, AP & TELANGANA DIRECTORATE

#### Report on foot policing 2018

|            |                                | -                                                        |
|------------|--------------------------------|----------------------------------------------------------|
| <u>SNo</u> | Particulars                    | Description