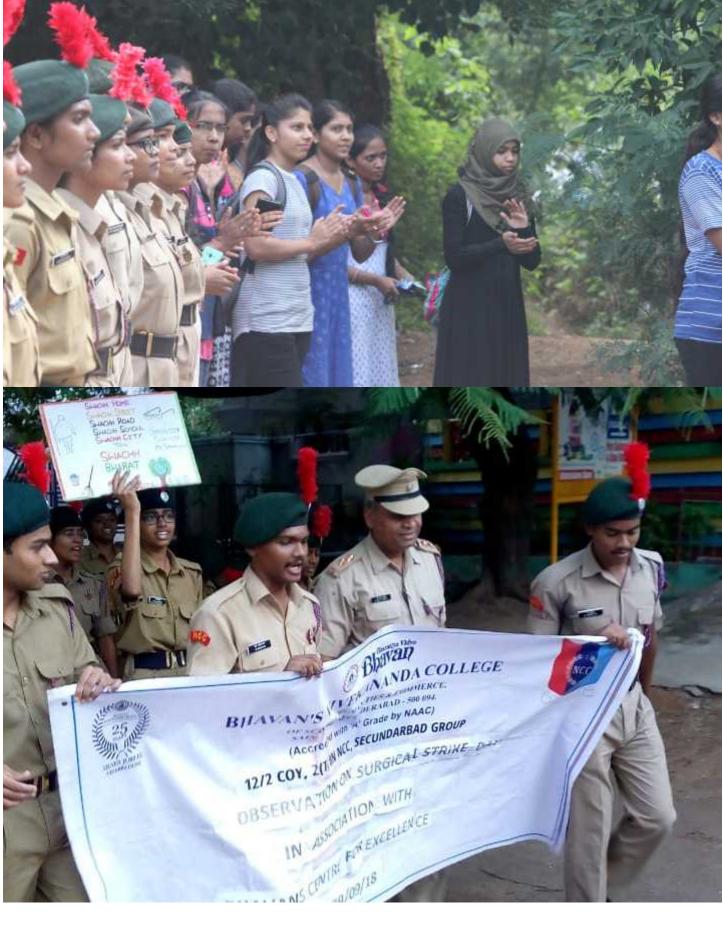

e participants.</li> <li>(6) As part of the rally cadets and students have cleaned Gandhi park near Neredmet Police Station and cleaned Bus Station near Neredmet X ROADS.</li> </ul> |





OF SCIENCE, HUMANITIES AND COMMERCE, SAINIKPURI, SENUNDERABAD-500094 Autonomous college- affiliated to Osmania University (Accredited with 'A' grade by NAAC) 12/2 COY 2 T BN NCC, SEC-BAD GROUP, AP & TELANGANA DIRECTORATE





OF SCIENCE, HUMANITIES AND COMMERCE, SAINIKPURI, SENUNDERABAD-500094 Autonomous college- affiliated to Osmania University (Accredited with 'A' grade by NAAC) 12/2 COY 2 T BN NCC, SEC-BAD GROUP, AP & TELANGANA DIRECTORATE





OF SCIENCE, HUMANITIES AND COMMERCE, SAINIKPURI, SENUNDERABAD-500094 Autonomous college- affiliated to Osmania University (Accredited with 'A' grade by NAAC)





OF SCIENCE, HUMANITIES AND COMMERCE, SAINIKPURI, SENUNDERABAD-500094 Autonomous college- affiliated to Osmania University (Accredited with 'A' grade by NAAC)





OF SCIENCE, HUMANITIES AND COMMERCE, SAINIKPURI, SENUNDERABAD-500094 Autonomous college- affiliated to Osmania University (Accredited with 'A' grade by NAAC)





OF SCIENCE, HUMANITIES AND COMMERCE, SAINIKPURI, SENUNDERABAD-500094 Autonomous college- affiliated to Osmania University (Accredited with 'A' grade by NAAC)





OF SCIENCE, HUMANITIES AND COMMERCE, SAINIKPURI, SENUNDERABAD-500094 Autonomous college- affiliated to Osmania University (Accredited with 'A' grade by NAAC)





OF SCIENCE, HUMANITIES AND COMMERCE, SAINIKPURI, SENUNDERABAD-500094 Autonomous college- affiliated to Osmania University (Accredited with 'A' g