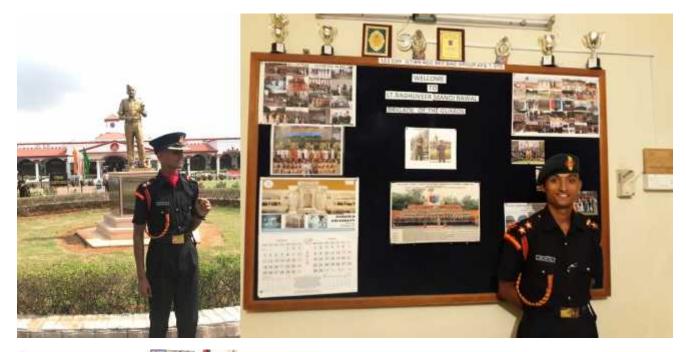

| CNI       |                                     |                                                                    |  |
|-----------|-------------------------------------|--------------------------------------------------------------------|--|
| <u>SN</u> | Particulars                         | Description                                                        |  |
| <u>0</u>  |                                     |                                                                    |  |
| <u>1</u>  | Name of the event                   | Motivational Talk by during tLt Raghuveer Manoj Rawal visit to BVC |  |
| <u>2</u>  | Date(s) / Time                      | 11/03/2019                                                         |  |
| <u>4</u>  | In collaboration / association with | 12/2 COY 2 T BN NCC, BVC.                                          |  |
| <u>5</u>  | Total Number of participants        | Bhavans Vivekananda College                                        |  |
|           |                                     | SD-50 SW-45 TOTAL-95                                               |  |
| <u>6</u>  | VIP(S) PRESENT                      | Col MK Singh, GC, Sec-Bad GP                                       |  |
| _         |                                     | Col Shashikanth Y Jadav, CO 2 T BN NCC and                         |  |
|           |                                     | Lt Raghuveer Manoj Rawal                                           |  |
| 7         | In charges (if any)                 | SUO SURAJ PANDEY                                                   |  |
| 8         | Highlights                          | (1)Cadets have interacted very much and gained knowledge           |  |
| -         |                                     | (2) Cadets have known about SSB selection procedure                |  |
|           |                                     | (3) LT.RAGHUVEER RAWAL WAS AN ALUMNI OF THE COLLEGE.               |  |