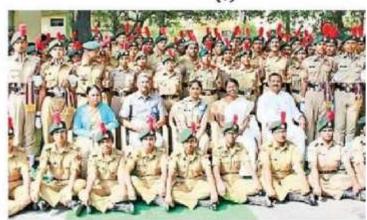

#### OF SCIENCE, HUMANITIES AND COMMERCE, SAINIKPURI, SENUNDERABAD-500094 Autonomous college- affiliated to Osmania University (Accredited with 'A' grade by NAAC)

|            | Report on National voters day at Ravindra Bharathi 2019 |                                                                                                                                                                                                                                                                                                                                                    |  |
|------------|---------------------------------------------------------|----------------------------------------------------------------------------------------------------------------------------------------------------------------------------------------------------------------------------------------------------------------------------------------------------------------------------------------------------|--|
| <u>SNo</u> | <b>Particulars</b>                                      | Description                                                                                                                                                                                                                                                                                                                                        |  |
| <u>1</u>   | Name of the event                                       | National voters day-2019                                                                                                                                                                                                                                                                                                                           |  |
| <u>2</u>   | Date(s) / Time                                          | 26/01/2019 8.00 am to 11.00 am.                                                                                                                                                                                                                                                                                                                    |  |
| <u>3</u>   | Venue                                                   | Ravindra Bharathi auditorium, Nampally                                                                                                                                                                                                                                                                                                             |  |
| <u>4</u>   | In collaboration / association with                     | BVC GHMA, STATE ELECTION COMMISSION                                                                                                                                                                                                                                                                                                                |  |
| <u>5</u>   | Total Number of participants                            | Bhavans Vivekananda College<br>SD-30 SW- 30TOTAL-60<br>TOTALLY 3000 CADETS AND STUDENTS HAVE PARTICIPATED IN THE<br>PROGRAMME.                                                                                                                                                                                                                     |  |
| <u>6</u>   | VIP(S) PRESENT                                          | -                                                                                                                                                                                                                                                                                                                                                  |  |
| <u>7</u>   | In charges (if any)                                     | SUO Rohit Rupakula                                                                                                                                                                                                                                                                                                                                 |  |
| <u>8</u>   | Highlights                                              | <ul> <li>(1) Cadets actively participated in crowd controlling</li> <li>(2) H.E. Sri ESL Narasimhan, Honarable Governer of Telangana was the chief guest.</li> <li>(3) 12/2 Coy Cadets offered Guard of Honour to the Chief guest.</li> <li>(4) Sri Somesh Kumer, IAS, and other IAS and IPS officers were present during the occasion.</li> </ul> |  |