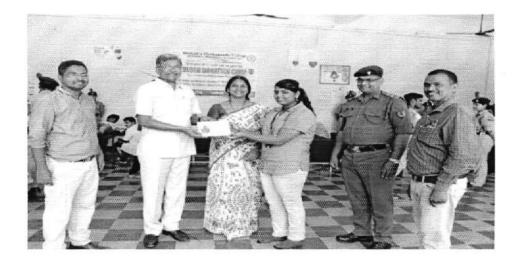

s and helped the ones who were feeling sick/ill.

They were 276(246donors+30 NSS volunteers)members participating in the camp with zeal and enthusiasm of serving the people. About 5 of the NSS volunteers AND 15 NCC cadets donated blood.

With all the efforts we could collect whole 246 units of blood which were carefully sealed and transported away, while the NSS and NCC volunteers cleaned up the area. Throughout the day there were smiles and laughter all round a true embodiment of what we believe in – Selfless service with a smile. The donors received the certificate of recognition. Hence the aim – blood for the thalassemia diseased children of the camp was successfully achieved.

ROGRAMME OFFICER NATIONAL SERVICE SCHEME (NSS) BHAVAN'S VIVEKANANDA COLLEGE SAINECPURI, SECUNDERABAD.

124





month NATIONAL SERVICE SCHEME (NES) BUAUA SES VIVERAMANDA COLLECT LEVER, SECUNDERABAD.



#### OF SCIENCE, HUMANITIES AND COMMERCE, SAINIKPURI, SENUNDERABAD-500094 Autonomous college- affiliated to Osmania University (Accredited with 'A' grade by NAAC)

|            | Report on Ganesh Idol nimajjanam tank bund Safilguda 2018 |                                                                               |  |
|------------|-----------------------------------------------------------|-------------------------------------------------------------------------------|--|
| <u>SNo</u> | <b>Particulars</b>                                        | Description                                                                   |  |
| 1          | Name of the event