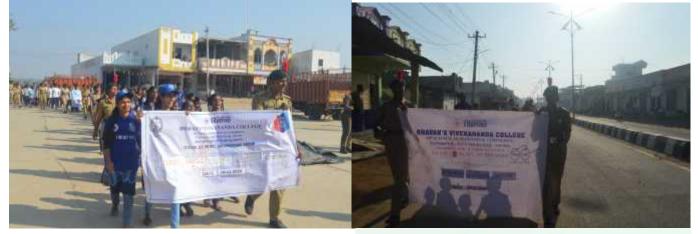

REPORT: Cycle Expedition & Village Adoption As part of swachh bharat abhiyan at Wargal

| SNo      | Particulars                            | Description                                                                                   |
|----------|----------------------------------------|-----------------------------------------------------------------------------------------------|
| 1        | Name of the event                      | Cycle Expedition & Village Adoption as part of swachh bharath abhiyaan.                       |
| 2        | Date(s) / Time                         | 03.01.2019 to 06.01.2019                                                                      |
| 3        | Venue                                  | BVC-Wargal-BVC                                                                                |
| <u>4</u> | In collaboration /<br>association with | Sri Gyna Saraswathi Devsthanam, Gram Panchayat, MEO, MRO, Jawahar Navodaya Vidyalaya and BVC  |
| <u>5</u> | Total Number of                        | 53 NCC cadets (25 SDs & 28 SWs) and 16 NSS volunteer (8 SDs 8 Sws)                            |
|          | participants                           | Total 69                                                                                      |
| <u>6</u> | VIP(S) PRESENT                         | Sri CHandra shekhara siddanthi,                                                               |
|          |                                        | Mrs.D.Sujatha, MRO and First Class magistrate of Wargal                                       |
|          |                                        | Col Shashikanth Y Jadhav (group commander)                                                    |
|          |                                        | Shri.Ramulu, MEO,wargal                                                                       |
|          |                                        | Ravinder Reddy, HM, ZPHS                                                                      |
|          |                                        | Dr.Madhavi, Medical Officer                                                                   |
|          |                                        | Shri. Venkata Ramana, Principal, JNV, Wargal. Head Masters of JNV.                            |
|          |                                        | SUB MAJ Inderpal singh, 2 T BN NCC.                                                           |
| <u>7</u> | In charges (if any)                    | SUO Rohith Rupakula                                                                           |
|          |                                        | SUO Divya                                                                                     |
| 8        | Highlights                             | 1) Organised 4 days cycle expedition and village adoption                                     |
|          |                                        | 2) Principal Prof Y. Ashok, Mrs. D. Sujatha, MRO encouraged students in active participation. |
|          |                                        | 3) Shri Yayavaram Chandra Shekara Siddhanthi garu obliged our request for providing and       |
|          |                                        | accommodating food for 53 members for 3days.                                                  |
|          |                                        | 4) several programme are organised by visiting as part of village adoption                    |
|          |                                        | 5) Rallies were conducted, statues were cleaned, taught and trained girls about good and bad  |
|          |                                        | touch. attended a first aid training session at a primary health centre.                      |
|          |                                        | 6) Self-defence awareness programme and workshop was organised for adolescent girl students   |
|          |                                        | at JNV and ZPHS Wargal. (approximately 200 girls child)                                       |
|          |                                        | 7) cleaned and served in goddess Saraswathi temple.                                           |
|          |                                        | 8) performed nukkad on various social themes, and evils.                                      |
|          |                                        | 9) cleaned government and social establishments.                                              |
|          |                                        | 10) Col.Shashikanth Y Jadav, CO 2 T BN NCC, Has also joined in the cycle expedition.          |
|          |                                        |                                                                                               |

cadets with their cycles during their expedition at wargal.

Valedictory session at wargal ZPHS school. Mr.Ch Ramulu, MEO, was chief guest of the programme.

OF SCIENCE, HUMANITIES AND COMMERCE, SAINIKPURI, SENUNDERABAD-500094 Autonomous college- affiliated to Osmania University (Accredited with 'A' grade by NAAC)