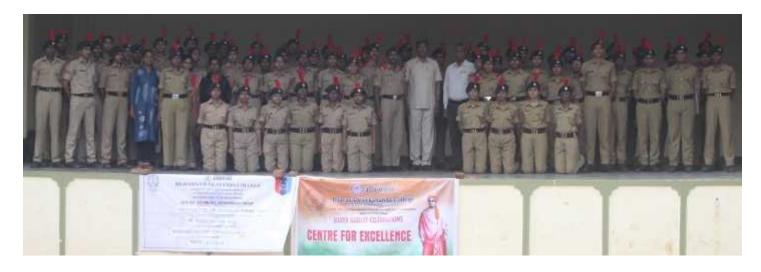

#### OF SCIENCE, HUMANITIES AND COMMERCE, SAINIKPURI, SENUNDERABAD-500094 Autonomous college- affiliated to Osmania University

(Accredited with 'A' grade by NAAC)

12/2 COY 2 T BN NCC, SEC-BAD GROUP, AP & TELANGANA DIRECTORATE

| R          | Report – Interactive session on "How to prepare for carrier in Armed Forces" with SUO Abhishek Pandey and CDT<br>Upender Lal |                                                                                |  |  |
|------------|------------------------------------------------------------------------------------------------------------------------------|--------------------------------------------------------------------------------|--|--|
| <u>SNo</u> | <b>Particulars</b>                                                                                                           | Description                                                                    |  |  |
| <u>1</u>   | Name of the event                                                                                                            | Visit of NCC Alumni SUO Abhishek Pandey and Cadet Upender Lal                  |  |  |
| <u>2</u>   | Date(s) / Time                                                                                                               | 23/03/2019                                                                     |  |  |
| 3          | Venue                                                                                                                        | Bhavan's Vivekananda college of Science, Humanities and commerce Sainikpuri    |  |  |
| 4          | In collaboration / association                                                                                               | .Bhavan's Vivekananda college of Science, Humanities and commerce Sainikpuri   |  |  |
|            | with                                                                                                                         | has extended their facilities to SUO Abhishek Pandey and Cadet Upender Lal     |  |  |
| 5          | Total Number of participants                                                                                                 | Bhavans Vivekanada College                                                     |  |  |
| _          |                                                                                                                              | SD-55 SW-31 PI Staff-02 Lecturer-03 ANO-01 TOTAL-92                            |  |  |
| <u>6</u>   | VIP(S) PRESENT                                                                                                               | Sub. Balwanth Singh, Sub Jagisir Singh, GC Abhishek Pandey, GC Upender Lal.    |  |  |
| 7          | In charges (if any)                                                                                                          | SUO P.Divya                                                                    |  |  |
| <u>8</u>   | Highlights                                                                                                                   | (1) SUO Abhishek Pandey participated in YEP2017 Kazakistan.                    |  |  |
|            |                                                                                                                              | (2) Interacted with cadets on how to prepare for Career in Armed Forces.       |  |  |
|            |                                                                                                                              | (3) Cdt Upender Lal has been recommended 34 board of Allahabad and waiting for |  |  |
|            |                                                                                                                              | his merit list of NDA.                                                         |  |  |
|            |                                                                                                                              |                                                                                |  |  |

| CNI       |                                     |                                                                    |  |
|-----------|-------------------------------------|--------------------------------------------------------------------|--|
| <u>SN</u> | Particulars                         | Description                                                        |  |
| <u>0</u>  |                                     |                                                                    |  |
| <u>1</u>  | Name of the event                   | Motivational Talk by during tLt Raghuveer Manoj Rawal visit to BVC |  |
| <u>2</u>  | Date(s) / Time                      | 11/03/2019                                                         |  |
| <u>4</u>  | In collaboration / association with | 12/2 COY 2 T BN NCC, BVC.                                          |  |
| <u>5</u>  | Total Number of participants        | Bhavans Vivekananda College                                        |  |
|           |                                     | SD-50 SW-45 TOTAL-95                                               |  |
| <u>6</u>  | VIP(S) PRESENT                      | Col MK Singh, GC, Sec-Bad GP                                       |  |
| _         |                                     | Col Shashikanth Y Jadav, CO 2 T BN NCC and                         |  |
|           |                                     | Lt Raghuveer Manoj Rawal                                           |  |
| 7         | In charges (if any)                 | SUO SURAJ PANDEY                                                   |  |
| 8         | Highlights                          | (1)Cadets have interacted very much and gained knowledge           |  |
| -         |                                     | (2) Cadets have known about SSB selection procedure                |  |
|           |                                     | (3) LT.RAGHUVEER RAWAL WAS AN ALUMNI OF THE COLLEGE.               |  |