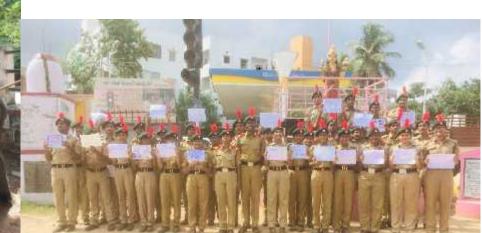

5. Co-ordinator - Mrs Samina Yasmin #9848131453#

(TM Lakshn Reddy) Lt Col Adm Officer

|            | Report on Foot Policing             |                                                                                                                          |  |
|------------|-------------------------------------|--------------------------------------------------------------------------------------------------------------------------|--|
| <u>SNo</u> | Particulars                         | Description                                                                                                              |  |
| <u>1</u>   | Name of the event                   | Report on Foot Policing                                                                                                  |  |
| <u>2</u>   | Date(s) / Time                      | 25/08/2018                                                                                                               |  |
| <u>3</u>   | Venue                               | BVC-NEREDMET- GANDHI STATUE- BVC                                                                                         |  |
| <u>4</u>   | In collaboration / association with | NCC- GHMC, Neredmet Division & Neredmet Police                                                                           |  |
| <u>5</u>   | Total Number of participants        | 95                                                                                                                       |  |
| <u>6</u>   | VIP(S) PRESENT                      |                                                                                                                          |  |
| <u>7</u>   | In charges (if any)                 | SUO P.DIVYA and SUO ROHIT RUPAKULA and assisted by JUO<br>Pavan, JUO SAI TEJA AND JUO FIROZ ALAM. LT.DR.V.VENU<br>MADHAV |  |
| <u>8</u>   | Highlights                          | It was organised as part of 150th Celebrating Mahatma                                                                    |  |

5. No 90 -> 30A