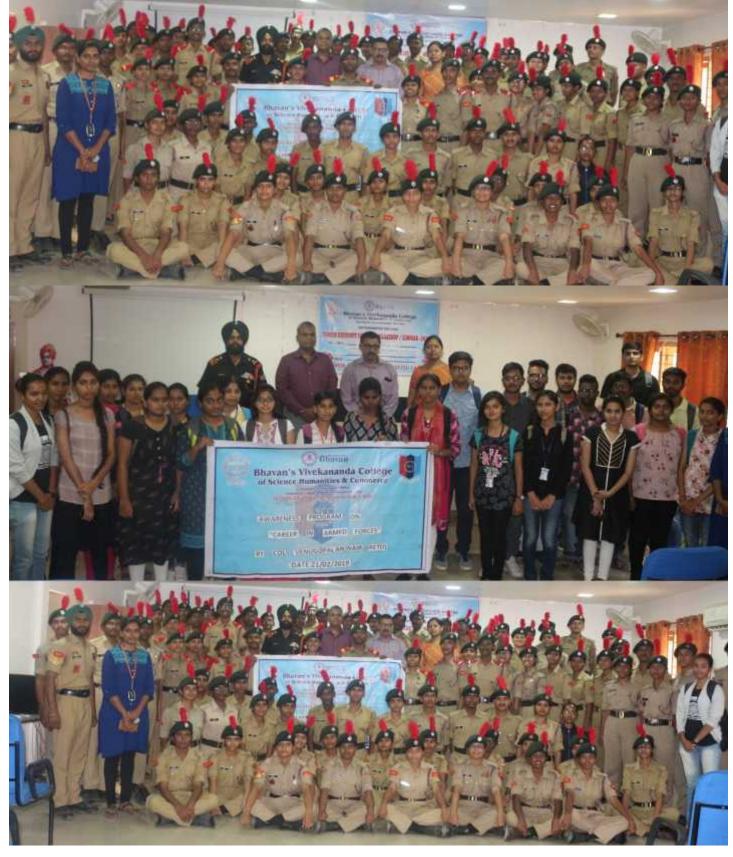

#### OF SCIENCE, HUMANITIES AND COMMERCE, SAINIKPURI, SENUNDERABAD-500094 Autonomous college- affiliated to Osmania University (Accredited with 'A' grade by NAAC)

| <u>SNo</u> <u>Particulars</u>    | Description                                          |
|----------------------------------|------------------------------------------------------|
| Name of the event                | Awareness programme on"CAREER IN ARMED FORCES"       |
| Date(s) / Time                   | 21/02/2019. At 2:30 pm                               |
| <u>3</u> Venue                   | Bathukamma Kunta Uppal Circle                        |
| 4 In collaboration / association | 12./2 coy 2 T BN NCC, CGPC, BVC                      |
| with                             |                                                      |
| 5 Total Number of participants   | Bhavans Vivekanada College                           |
|                                  | SD-75 SW-45 STUDENTS-45 ANO- 1 TOTAL- 166            |
| 6 VIP(S) PRESENT                 | COL(RETD) VENUGOPAL NAIR.                            |
| 7 In charges (if any)            | SUO P.DIVYA                                          |
| 8 Highlights                     | (1) Programme was attended by DR.SEEMGHOSH, Incharge |
|                                  | CGPC, DR. Y. SURESH, SUB BALWANTH SINGH, PI STAFF.   |
|                                  |                                                      |