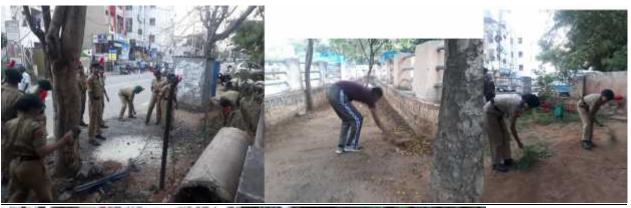

REPORT: Cycle Expedition & Village Adoption As part of swachh bharat abhiyan at Wargal

| SNo      | Particulars                            | Description                                                                                   |
|----------|----------------------------------------|-----------------------------------------------------------------------------------------------|
| 1        | Name of the event                      | Cycle Expedition & Village Adoption as part of swachh bharath abhiyaan.                       |
| 2        | Date(s) / Time                         | 03.01.2019 to 06.01.2019                                                                      |
| 3        | Venue                                  | BVC-Wargal-BVC                                                                                |
| <u>4</u> | In collaboration /<br>association with | Sri Gyna Saraswathi Devsthanam, Gram Panchayat, MEO, MRO, Jawahar Navodaya Vidyalaya and BVC  |
| <u>5</u> | Total Number of                        | 53 NCC cadets (25 SDs & 28 SWs) and 16 NSS volunteer (8 SDs 8 Sws)                            |
|          | participants                           | Total 69                                                                                      |
| <u>6</u> | VIP(S) PRESENT                         | Sri CHandra shekhara siddanthi,                                                               |
|          |                                        | Mrs.D.Sujatha, MRO and First Class magistrate of Wargal                                       |
|          |                                        | Col Shashikanth Y Jadhav (group commander)                                                    |
|          |                                        | Shri.Ramulu, MEO,wargal                                                                       |
|          |                                        | Ravinder Reddy, HM, ZPHS                                                                      |
|          |                                        | Dr.Madhavi, Medical Officer                                                                   |
|          |                                        | Shri. Venkata Ramana, Principal, JNV, Wargal. Head Masters of JNV.                            |
|          |                                        | SUB MAJ Inderpal singh, 2 T BN NCC.                                                           |
| <u>7</u> | In charges (if any)                    | SUO Rohith Rupakula                                                                           |
|          |                                        | SUO Divya                                                                                     |
| 8        | Highlights                             | 1) Organised 4 days cycle expedition and village adoption                                     |
|          |                                        | 2) Principal Prof Y. Ashok, Mrs. D. Sujatha, MRO encouraged students in active participation. |
|          |                                        | 3) Shri Yayavaram Chandra Shekara Siddhanthi garu obliged our request for providing and       |
|          |                                        | accommodating food for 53 members for 3days.                                                  |
|          |                                        | 4) several programme are organised by visiting as part of village adoption                    |
|          |                                        | 5) Rallies were conducted, statues were cleaned, taught and trained girls about good and bad  |
|          |                                        | touch. attended a first aid training session at a primary health centre.                      |
|          |                                        | 6) Self-defence awareness programme and workshop was organised for adolescent girl students   |
|          |                                        | at JNV and ZPHS Wargal. (approximately 200 girls child)                                       |
|          |                                        | 7) cleaned and served in goddess Saraswathi temple.                                           |
|          |                                        | 8) performed nukkad on various social themes, and evils.                                      |
|          |                                        | 9) cleaned government and social establishments.                                              |
|          |                                        | 10) Col.Shashikanth Y Jadav, CO 2 T BN NCC, Has also joined in the cycle expedition.          |
|          |                                        |                                                                                               |