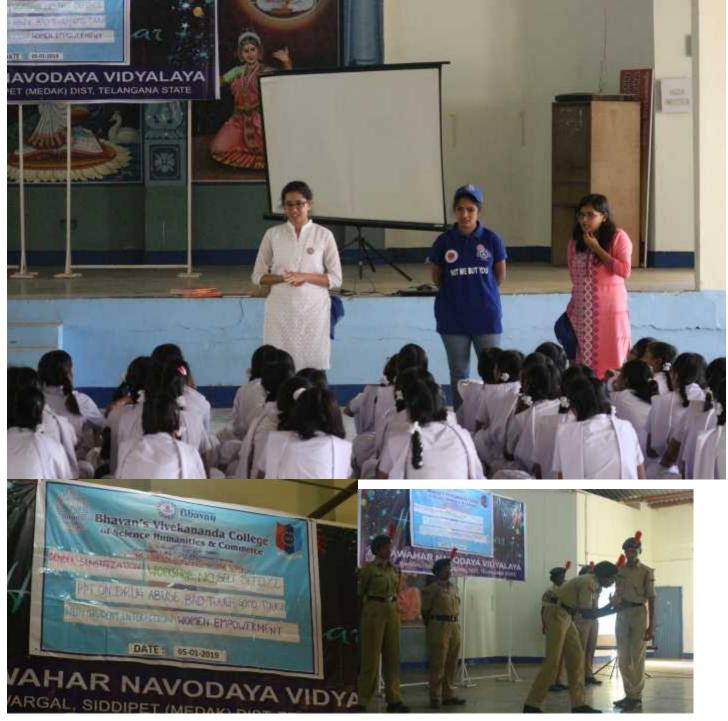

REPORT: Cycle Expedition & Village Adoption As part of swachh bharat abhiyan at Wargal

| SNo      | Particulars                            | Description                                                                                   |
|----------|----------------------------------------|-----------------------------------------------------------------------------------------------|
| 1        | Name of the event                      | Cycle Expedition & Village Adoption as part of swachh bharath abhiyaan.                       |
| 2        | Date(s) / Time                         | 03.01.2019 to 06.01.2019                                                                      |
| 3        | Venue                                  | BVC-Wargal-BVC                                                                                |
| <u>4</u> | In collaboration /<br>association with | Sri Gyna Saraswathi Devsthanam, Gram Panchayat, MEO, MRO, Jawahar Navodaya Vidyalaya and BVC  |
| <u>5</u> | Total Number of                        | 53 NCC cadets (25 SDs & 28 SWs) and 16 NSS volunteer (8 SDs 8 Sws)                            |
|          | participants                           | Total 69                                                                                      |
| <u>6</u> | VIP(S) PRESENT                         | Sri CHandra shekhara siddanthi,                                                               |
|          |                                        | Mrs.D.Sujatha, MRO and First Class magistrate of Wargal                                       |
|          |                                        | Col Shashikanth Y Jadhav (group commander)                                                    |
|          |                                        | Shri.Ramulu, MEO,wargal                                                                       |
|          |                                        | Ravinder Reddy, HM, ZPHS                                                                      |
|          |                                        | Dr.Madhavi, Medical Officer                                                                   |
|          |                                        | Shri. Venkata Ramana, Principal, JNV, Wargal. Head Masters of JNV.                            |
|          |                                        | SUB MAJ Inderpal singh, 2 T BN NCC.                                                           |
| <u>7</u> | In charges (if any)                    | SUO Rohith Rupakula                                                                           |
|          |                                        | SUO Divya                                                                                     |
| 8        | Highlights                             | 1) Organised 4 days cycle expedition and village adoption                                     |
|          |                                        | 2) Principal Prof Y. Ashok, Mrs. D. Sujatha, MRO encouraged students in active participation. |
|          |                                        | 3) Shri Yayavaram Chandra Shekara Siddhanthi garu obliged our request for providing and       |
|          |                                        | accommodating food for 53 members for 3days.                                                  |
|          |                                        | 4) several programme are organised by visiting as part of village adoption                    |
|          |                                        | 5) Rallies were conducted, statues were cleaned, taught and trained girls about good and bad  |
|          |                                        | touch. attended a first aid training session at a primary health centre.                      |
|          |                                        | 6) Self-defence awareness programme and workshop was organised for adolescent girl students   |
|          |                                        | at JNV and ZPHS Wargal. (approximately 200 girls child)                                       |
|          |                                        | 7) cleaned and served in goddess Saraswathi temple.                                           |
|          |                                        | 8) performed nukkad on various social themes, and evils.                                      |
|          |                                        | 9) cleaned government and social establishments.                                              |
|          |                                        | 10) Col.Shashikanth Y Jadav, CO 2 T BN NCC, Has also joined in the cycle expedition.          |
|          |                                        |                                                                                               |

#### 😬 'బేటీ బదానో బేటీ పదానో పై విద్యార్తుల ప్రదర్శన

వర్షల్, జనవరి 4: మందల కేంద్రంలో కుకవారం హైదరాజాద్ భవస్త్ దివేకానంద కళాశాలకు చెందిన ఎన్నీసీ, ఎన్ఎస్ఎస్ బిద్యా రులు వ్వర్తభారత్ అభియాన్పై ప్రభుత్త పాఠశాలకు చెందిన విద్యార్థులతో ర్మాలీ సర్య హించారు. అడపిల్లల సంరక్షణపై అవగాహన కర్సించడంతో పాటు "బేటీ బడాహి బేటీ పదాహి" కార్యక్రమంపై (పదర్శన జన్పారు.

# ్ సౌక్ బాటర్ రిమరంలో 200 రి రియల రాజుల రష్టర్కటర్న విధ్యం విధ్యార్థంలు సర్మించి సర్మారు, జారీయ పేరాకరం (ఎవసేఎవీర) రాజులు విధ్యుంచి రివిష్ ఎవసర లులు రూజి రాజులు విధ్యార్థు విధిత్త రాజులు విధ్యంచారి కరిత్త సర్మార్థులు రాజు రాజులు స్థానికి పాట్లా, సాహిస్తుర్దులు రాజు రాజులు స్థానికి పాట్లా, సాహిస్తుర్దులు రాజు రాజులు సర్దించింది విధ్యు రాజులు రాజులు సరిపులు రాజుత్తు రెడు రాజులు పెరించి దాజుత్తు రెడు రాజులు సరిపులు రాజుత్తు గెర్దించిలు రాజులు సరిపులు రెడుది విధ్యు రాజులు సరిపులు రాజుత్తు గెర్దించి రాజులు సరిపులు రెడుది రెడు రాజులు రెడ్డి రెడుకులు విధ్యులు రాజులు రెడు రెడుకులు విధ్యం రాజులు రెడ్డి రెడుకులు విధ్యం ల్ల్ లహాసాన ద్వేదాలు ఉద్రాధ్ర ఇపుర గా. గరావ్రాధి కార్యాలనం రావ్రత్ని గర