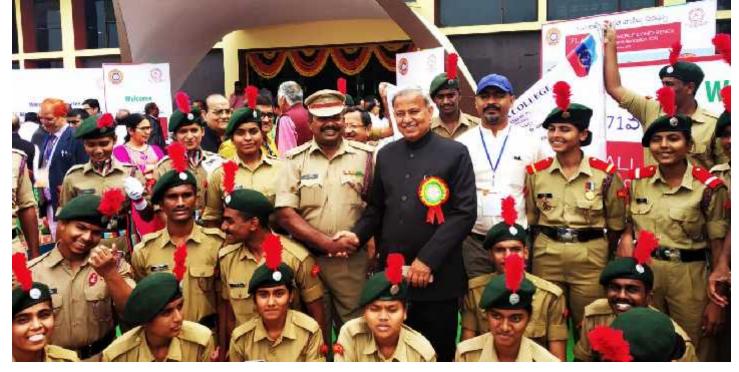

OF SCIENCE, HUMANITIES AND COMMERCE, SAINIKPURI, SENUNDERABAD-500094 Autonomous college- affiliated to Osmania University (Accredited with 'A' grade by NAAC)

|            | <u>Report – Rally and awareness programme on the occasion of World Peace day</u> |                                                                                                                                                                                                                 |  |  |
|------------|----------------------------------------------------------------------------------|-----------------------------------------------------------------------------------------------------------------------------------------------------------------------------------------------------------------|--|--|
| <u>SNo</u> | Particulars                                                                      | Description                                                                                                                                                                                                     |  |  |
| 1          | Name of the event                                                                | Rally and mega awareness rally as part of World peace day                                                                                                                                                       |  |  |
| 2          | Date(s) / Time                                                                   | 22-09-2018 .08.30 am to 10.00am.                                                                                                                                                                                |  |  |
| 3          | Venue                                                                            | Airport road Shamshabad                                                                                                                                                                                         |  |  |
| 4          | In collaboration / association with                                              | Bhavans Vivekananda college Of Sciences, Humanities and<br>Commerce has extended their facilities to 2(T) BN NCC,<br>Secunderabad group, AP & T DTE.                                                            |  |  |
| 5          | Total Number of<br>participants                                                  | 10 SDs                                                                                                                                                                                                          |  |  |
| 6          | VIP(S) PRESENT                                                                   | Cap.Saroj Bala Takur, GCI, I T (G) BNNCC, Sec-Bad GP<br>Lt.Ranita, ANO, 1 T ( G) BN NCC, SEC-BAD GP.                                                                                                            |  |  |
| 7          | In charges (if any)                                                              | SUO Rohit Rupakula                                                                                                                                                                                              |  |  |
| 8          | Highlights                                                                       | This program was held to commemorate world peace day at classic convention centre, airport road, Shamshabad on 22-09-2018, wef 0800hrs. It has given them exposure to missions of peace and global development. |  |  |