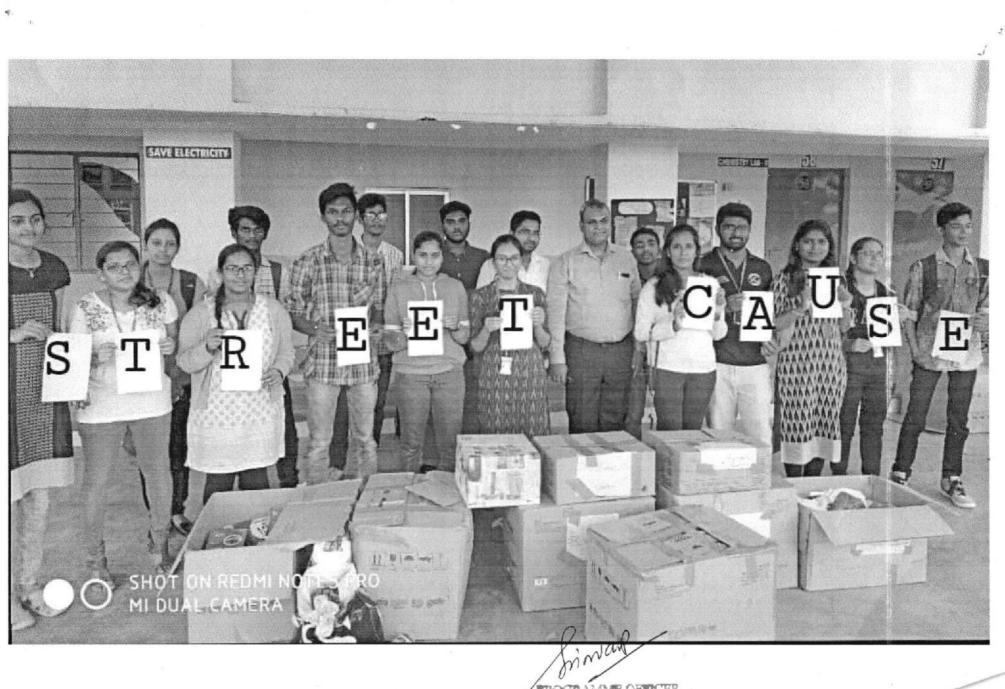

collected and donated essentials like new sleeping mats, bed sheets ,blankets ,rain coats ,food supplies like sugar, salt, tea, coffee, grains such as turdal, barley ,spelt, wheat and rice, daily essentials like match boxes, ORS packets, bandages, dettol, sanitary napkins and diapers. All the above thingd were collected by putting a desk in front of IT block and MBA block and the collected things were separated and packed in different boxes i.e; clothing, food, medicines etc....later we conducted a small rally , where we visited and collected things and funds from people who were living near our college.In this program, 56 volunteers (28 boys and 28 girls) have taken part.

inocut

139

FROGRAMME OFFICER NATIONAL SERVICE SCHEME (NSS) BHAVAN'S VIVEKANANDA COULEGE SAUREPURI, SECUNDERABAD.



FROGRAMME OFFICER NATIONAL SERVICE SCHEME (NSS) BHAVAN'S VIVEKANANDA COLLES SAINJIKPURI, SECUNDERABAD.

streetcausebhavans We make a living by what we get, but we make a life by what we give. We, the Street Cause Bhavan's community had contributed to Kerala relief fund where in we collected supplies such as 1.Rice -10kg 2.Dal -5kg 3.sugar -2kg 4.oil packets -3 5.biscuit packets -98 6.Maggie -8 packets 7.clothes -10 pairs of shirts, tops and pants 8.sarees -4 9.shampoo -25 10.brush and toothpaste -22sets 11.candles -40 12. match boxes -20 13.First aid kits -3 14.sanitary napkins 65 packets 15.soaps etc. The contributions were made by students and teachers alike. The total amount we collected 20K (price of supplies donated). The collection drive became a grand success with the collective e