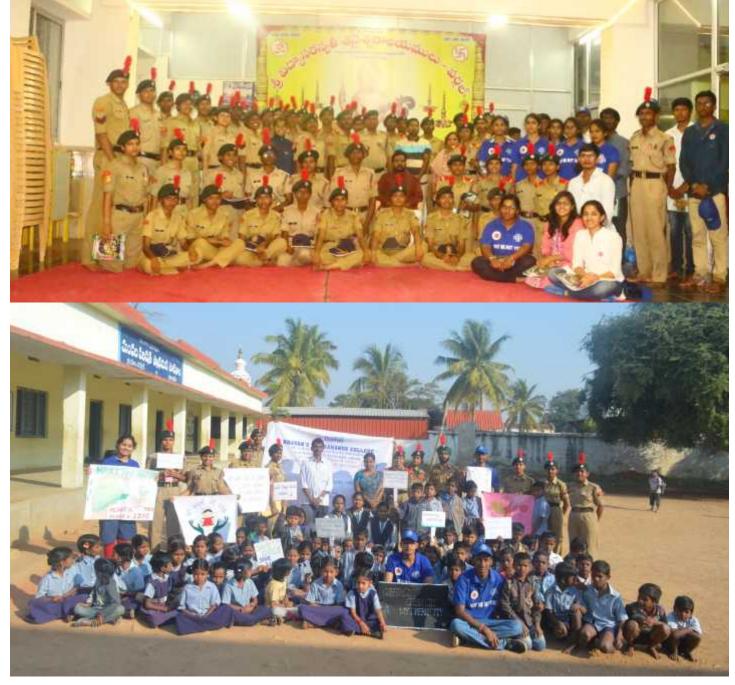

REPORT: Cycle Expedition & Village Adoption As part of swachh bharat abhiyan at Wargal

| SNo      | Particulars                            | Description                                                                                   |
|----------|----------------------------------------|-----------------------------------------------------------------------------------------------|
| 1        | Name of the event                      | Cycle Expedition & Village Adoption as part of swachh bharath abhiyaan.                       |
| 2        | Date(s) / Time                         | 03.01.2019 to 06.01.2019                                                                      |
| 3        | Venue                                  | BVC-Wargal-BVC                                                                                |
| <u>4</u> | In collaboration /<br>association with | Sri Gyna Saraswathi Devsthanam, Gram Panchayat, MEO, MRO, Jawahar Navodaya Vidyalaya and BVC  |
| <u>5</u> | Total Number of                        | 53 NCC cadets (25 SDs & 28 SWs) and 16 NSS volunteer (8 SDs 8 Sws)                            |
|          | participants                           | Total 69                                                                                      |
| <u>6</u> | VIP(S) PRESENT                         | Sri CHandra shekhara siddanthi,                                                               |
|          |                                        | Mrs.D.Sujatha, MRO and First Class magistrate of Wargal                                       |
|          |                                        | Col Shashikanth Y Jadhav (group commander)                                                    |
|          |                                        | Shri.Ramulu, MEO,wargal                                                                       |
|          |                                        | Ravinder Reddy, HM, ZPHS                                                                      |
|          |                                        | Dr.Madhavi, Medical Officer                                                                   |
|          |                                        | Shri. Venkata Ramana, Principal, JNV, Wargal. Head Masters of JNV.                            |
|          |                                        | SUB MAJ Inderpal singh, 2 T BN NCC.                                                           |
| <u>7</u> | In charges (if any)                    | SUO Rohith Rupakula                                                                           |
|          |                                        | SUO Divya                                                                                     |
| 8        | Highlights                             | 1) Organised 4 days cycle expedition and village adoption                                     |
|          |                                        | 2) Principal Prof Y. Ashok, Mrs. D. Sujatha, MRO encouraged students in active participation. |
|          |                                        | 3) Shri Yayavaram Chandra Shekara Siddhanthi garu obliged our request for providing and       |
|          |                                        | accommodating food for 53 members for 3days.                                                  |
|          |                                        | 4) several programme are organised by visiting as part of village adoption                    |
|          |                                        | 5) Rallies were conducted, statues were cleaned, taught and trained girls about good and bad  |
|          |                                        | touch. attended a first aid training session at a primary health centre.                      |
|          |                                        | 6) Self-defence awareness programme and workshop was organised for adolescent girl students   |
|          |                                        | at JNV and ZPHS Wargal. (approximately 200 girls child)                                       |
|          |                                        | 7) cleaned and served in goddess Saraswathi temple.                                           |
|          |                                        | 8) performed nukkad on various social themes, and evils.                                      |
|          |                                        | 9) cleaned government and social establishments.                                              |
|          |                                        | 10) Col.Shashikanth Y Jadav, CO 2 T BN NCC, Has also joined in the cycle expedition.          |
|          |                                        |                                                                                               |