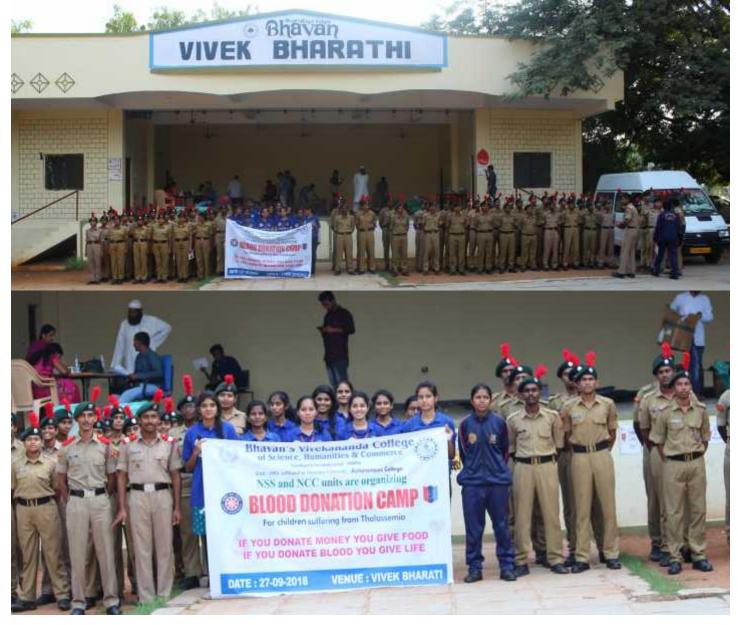

augurated by Air Cmde. JLN Sastry VSM, vice chairman, sainikpuri kendra and prof Ashok Principe other dignitaries present during the programme were LL.Dr.V.Venu Madhav ANO 12coy 21 bn ncc and Mr P.SRINIVASA NSS programme officer</li> </ol> |  |



OF SCIENCE, HUMANITIES AND COMMERCE, SAINIKPURI, SENUNDERABAD-500094 Autonomous college- affiliated to Osmania University (Accredited with 'A' grade by NAAC) 12/2 COY 2 T BN NCC, SEC-BAD GROUP, AP & TELANGANA DIRECTORATE

di wa Bhavan's Vivekananda College of Selence, Itumanities & Commerce NSS and NCC units are organizing Cam fering from The IE YOU D VE FOOD MONEY IF YOU D 000 DATE : 2



OF SCIENCE, HUMANITIES AND COMMERCE, SAINIKPURI, SENUNDERABAD-500094 Autonomous college- affiliated to Osmania University (Accredited with 'A' grade by NAAC)





OF SCIENCE, HUMANITIES AND COMMERCE, SAINIKPURI, SENUNDERABAD-500094 Autonomous college- affiliated to Osmania University (Accredited with 'A' grade by NAAC)





OF SCIENCE, HUMANITIES AND COMMERCE, SAINIKPURI, SENUNDERABAD-500094 Autonomous college- affiliated to Osmania University (Accredited with 'A' grade by NAAC)





OF SCIENCE, HUMANITIES AND COMMERCE, SAINIKPURI, SENUNDERABAD-500094 Autonomous college- affiliated to Osmania University (Accredited with 'A' grade by NAAC)

12/2 COY 2 T BN NCC, SEC-BAD GROUP, AP & TELANGANA DIRECTORATE

Report on INTERACTIVE SESSION ON "YOUTH EMPOWERMENT-DEFENSE CAREER AND NATION BUILDING

| <u>SNo</u> | <b>Particulars</b>                  | Description