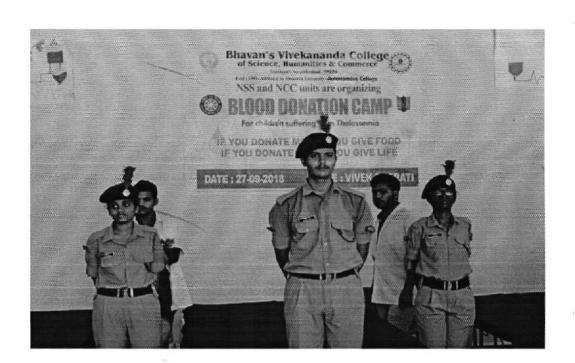

nts and helped the ones who were feeling sick/ill.

They were 276(246donors+30 NSS volunteers)members participating in the camp with zeal and enthusiasm of serving the people. About 5 of the NSS volunteers AND 15 NCC cadets donated blood.

With all the efforts we could collect whole 246 units of blood which were carefully sealed and transported away, while the NSS and NCC volunteers cleaned up the area. Throughout the day there were smiles and laughter all round a true embodiment of what we believe in – Selfless service with a smile. The donors received the certificate of recognition. Hence the aim – blood for the thalassemia diseased children of the camp was successfully achieved.

ROGRAMME OFFICER NATIONAL SERVICE SCHEME (NSS) BHAVAN'S VIVEKANANDA COLLEGE SAINECPURI, SECUNDERABAD.

124





month NATIONAL SERVICE SCHEME (NES) BUAUA SES VIVERAMANDA COLLECT LEVER, SECUNDERABAD.



#### OF SCIENCE, HUMANITIES AND COMMERCE, SAINIKPURI, SENUNDERABAD-500094 Autonomous college- affiliated to Osmania University (Accredited with 'A' grade by NAAC)

|            | Report on Ganesh Idol nimajjanam tank bund Safilguda 2018 |                                                                               |  |
|------------|-----------------------------------------------------------|-------------------------------------------------------------------------------|--|
| <u>SNo</u> | <b>Particulars</b>                                        | Description                                                                   |  |
| 1          | Name of the event