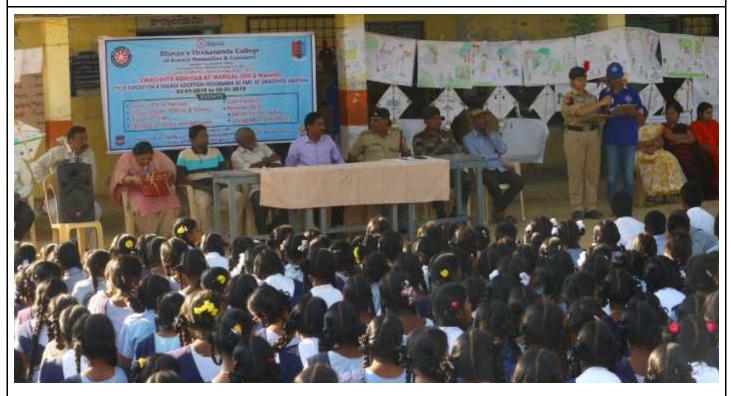

REPORT: Cycle Expedition & Village Adoption As part of swachh bharat abhiyan at Wargal

| SNo      | Particulars                            | Description                                                                                   |
|----------|----------------------------------------|-----------------------------------------------------------------------------------------------|
| 1        | Name of the event                      | Cycle Expedition & Village Adoption as part of swachh bharath abhiyaan.                       |
| 2        | Date(s) / Time                         | 03.01.2019 to 06.01.2019                                                                      |
| 3        | Venue                                  | BVC-Wargal-BVC                                                                                |
| <u>4</u> | In collaboration /<br>association with | Sri Gyna Saraswathi Devsthanam, Gram Panchayat, MEO, MRO, Jawahar Navodaya Vidyalaya and BVC  |
| <u>5</u> | Total Number of                        | 53 NCC cadets (25 SDs & 28 SWs) and 16 NSS volunteer (8 SDs 8 Sws)                            |
|          | participants                           | Total 69                                                                                      |
| <u>6</u> | VIP(S) PRESENT                         | Sri CHandra shekhara siddanthi,                                                               |
|          |                                        | Mrs.D.Sujatha, MRO and First Class magistrate of Wargal                                       |
|          |                                        | Col Shashikanth Y Jadhav (group commander)                                                    |
|          |                                        | Shri.Ramulu, MEO,wargal                                                                       |
|          |                                        | Ravinder Reddy, HM, ZPHS                                                                      |
|          |                                        | Dr.Madhavi, Medical Officer                                                                   |
|          |                                        | Shri. Venkata Ramana, Principal, JNV, Wargal. Head Masters of JNV.                            |
|          |                                        | SUB MAJ Inderpal singh, 2 T BN NCC.                                                           |
| <u>7</u> | In charges (if any)                    | SUO Rohith Rupakula                                                                           |
|          |                                        | SUO Divya                                                                                     |
| 8        | Highlights                             | 1) Organised 4 days cycle expedition and village adoption                                     |
|          |                                        | 2) Principal Prof Y. Ashok, Mrs. D. Sujatha, MRO encouraged students in active participation. |
|          |                                        | 3) Shri Yayavaram Chandra Shekara Siddhanthi garu obliged our request for providing and       |
|          |                                        | accommodating food for 53 members for 3days.                                                  |
|          |                                        | 4) several programme are organised by visiting as part of village adoption                    |
|          |                                        | 5) Rallies were conducted, statues were cleaned, taught and trained girls about good and bad  |
|          |                                        | touch. attended a first aid training session at a primary health centre.                      |
|          |                                        | 6) Self-defence awareness programme and workshop was organised for adolescent girl students   |
|          |                                        | at JNV and ZPHS Wargal. (approximately 200 girls child)                                       |
|          |                                        | 7) cleaned and served in goddess Saraswathi temple.                                           |
|          |                                        | 8) performed nukkad on various social themes, and evils.                                      |
|          |                                        | 9) cleaned government and social establishments.                                              |
|          |                                        | 10) Col.Shashikanth Y Jadav, CO 2 T BN NCC, Has also joined in the cycle expedition.          |
|          |                                        |                                                                                               |

'స్వచ్చభారత్'లో పాల్గొన్న అధికారులు, ప్రజా ప్రతినిధులు, ఆడపిల్లల చదువుపై ప్రదర్శన ఇస్తున్న ఎన్సీసీ విద్యార్తులు

కల్పంచారు

పాల్చెన్నారు

అసంతరం ప్రభుత్వ కార్యాంయాలు, ప్రభుత్వ పాఠశాల పరిసరాలను, గ్రామంలోని మహారీ