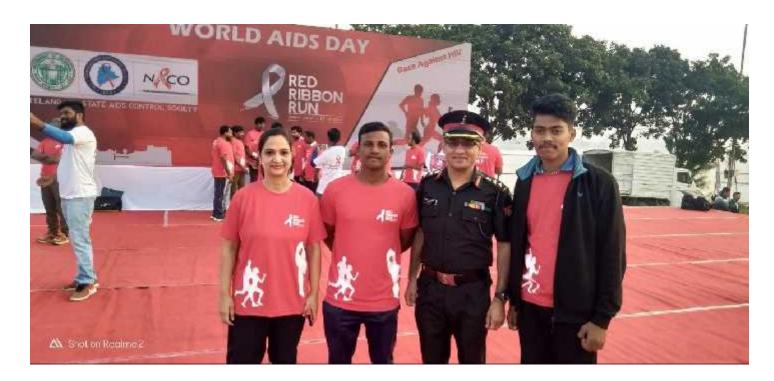

-56                                                            |  |  |  |
| <u>6</u>   | VIP(S) PRESENT                            | AIR CMDR NN. Reddy. DDG. AP&T Dte                                          |  |  |  |
|            |                                           | Col K Uniyal                                                               |  |  |  |
| <u>7</u>   | In charges (if any)                       | SGT AJAY                                                                   |  |  |  |
| <u>8</u>   | Highlights                                | As part of World AIDS DAY 2016 NACO and Telangana Government has organised |  |  |  |
|            |                                           | 2 K,5k and 10k run to spread awareness on AIDS.                            |  |  |  |





OF SCIENCE, HUMANITIES AND COMMERCE, SAINIKPURI, SENUNDERABAD-500094 Autonomous college- affiliated to Osmania University (Accredited with 'A' grade by NAAC)







OF SCIENCE, HUMANITIES AND COMMERCE, SAINIKPURI, SENUNDERABAD-500094 Autonomous college- affiliated to Osmania University (Accredited with 'A' grade by NAAC)







BHAVAN'S VIVEKANANDA COLLEGE OF SCIENCE, HUMANITIES & COMMERCE Sainikpuri, Secunderabad-500094 117

#### NATIONAL SERVICE SCHEME

#### Activities 2018-2019 Report on Voting Pledge- 30-11-2018

The Students of (NSS/NCC and others) took plede regarding the importance of the vote in the democracy. In the morning asseemble , our Principal Prof Y Ashok including all the students of Bhavans Vivekananada college took pledge as mentioned below

#### NATIONAL VOTERS' DAY