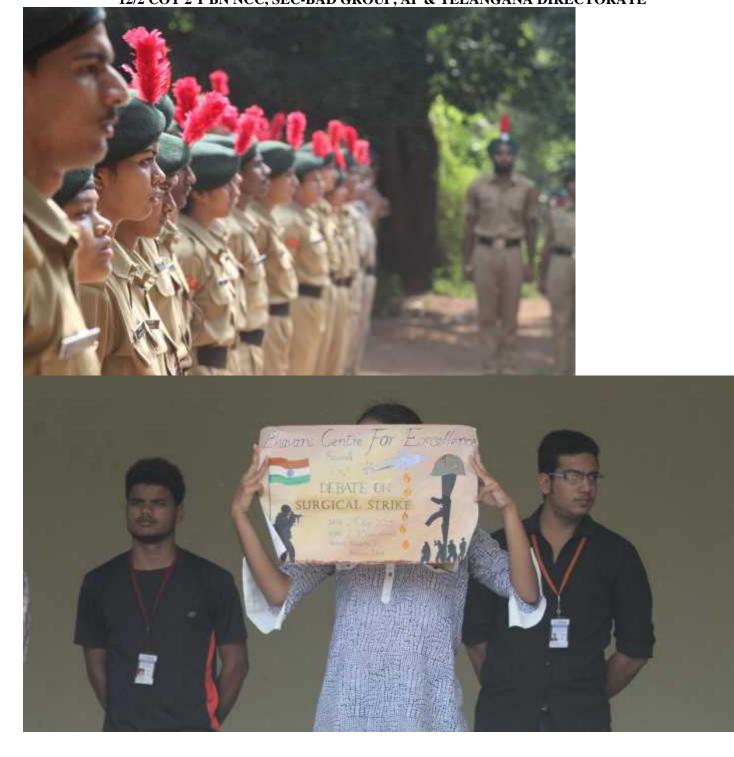

ally on creating awareness on Surgical Strike day (parakramparva).</li> <li>(4) Prof.Y.Ashok,Principle has presided over the programmes for the whole day. Dr.Mrs.S.Lalitha,Asst Prof,Dept of MGT Sciences in the programme coordinator.</li> <li>(5) Lt.Dr.V.Venu Madhav,ANO,12/2 coy,Sub Balwant Singh.Dr.S.Nag Manju ,Lecturer in Botany,Mrs.Prachi were present during the occasion and judged the participants.</li> <li>(6) As part of the rally cadets and students have cleaned Gandhi park near Neredmet Police Station and cleaned Bus Station near Neredmet X ROADS.</li> </ul> |





OF SCIENCE, HUMANITIES AND COMMERCE, SAINIKPURI, SENUNDERABAD-500094 Autonomous college- affiliated to Osmania University (Accredited with 'A' grade by NAAC) 12/2 COY 2 T BN NCC, SEC-BAD GROUP, AP & TELANGANA DIRECTORATE





OF SCIENCE, HUMANITIES AND COMMERCE, SAINIKPURI, SENUNDERABAD-500094 Autonomous college- affiliated to Osmania University (Accredited with 'A' grade by NAAC) 12/2 COY 2 T BN NCC, SEC-BAD GROUP, AP & TELANGANA DIRECTORATE





OF SCIENCE, HUMANITIES AND COMMERCE, SAINIKPURI, SENUNDERABAD-500094 Autonomous college- affiliated to Osmania University (Accredited with 'A' grade by NAAC)





OF SCIENCE, HUMANITIES AND COMMERCE, SAINIKPURI, SENUNDERABAD-500094 Autonomous college- affiliated to Osmania University (Accredited with 'A' grade by NAAC)





OF SCIENCE, HUMANITIES AND COMMERCE, SAINIKPURI, SENUNDERABAD-500094 Autonomous college- affiliated to Osmania University (Accredited with 'A' grade by NAAC)





OF SCIENCE, HUMANITIES AND COMMERCE, SAINIKPURI, SENUNDERABAD-500094 Autonomous c