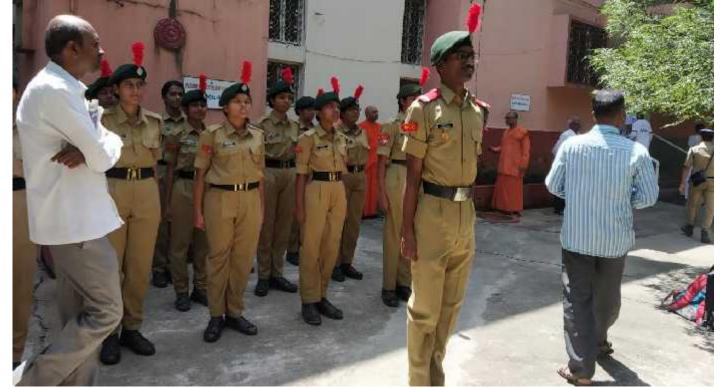

|  |
| <u>8</u>       | Highlights                                  | <ul> <li>(1)The youth convention was organised as part of 19<sup>th</sup> foundation day of VIHE,RK MATH.Today them was "LEADERSHIP EXCELLENCE".</li> <li>(2)Swami Bodhamayanda Ji and other guests have appreciated NCC cadets for their involvement in the Programme.</li> <li>(3) Organised as part of 19th Foundation day of VIHE.</li> </ul> |  |





OF SCIENCE, HUMANITIES AND COMMERCE, SAINIKPURI, SENUNDERABAD-500094 Autonomous college- affiliated to Osmania University (Accredited with 'A' grade by NAAC)







OF SCIENCE, HUMANITIES AND COMMERCE, SAINIKPURI, SENUNDERABAD-500094 Autonomous college- affiliated to Osmania University (Accredited with 'A' grade by NAAC) 12/2 COY 2 T BN NCC, SEC-BAD GROUP, AP & TELANGANA DIRECTORATE





OF SCIENCE, HUMANITIES AND COMMERCE, SAINIKPURI, SENUNDERABAD-500094 Autonomous college- affiliated to Osmania University (Accredited with 'A' grade by NAAC) 12/2 COY 2 T BN NCC, SEC-BAD GROUP, AP & TELANGANA DIRECTORATE





OF SCIENCE, HUMANITIES AND COMMERCE, SAINIKPURI, SENUNDERABAD-500094 Autonomous college- affiliated to Osmania University (Accredited with 'A' grade by NAAC)

12/2 COY 2 T BN NCC, SEC-BAD GROUP, AP & TELANGANA DIRECTORATE

#### Report – PLOGGING AT BHAVANS VIVEKANANDA COLLEGE (FROM BVC TO NEREDMET ROAD)

| SN | Particulars            | Desc