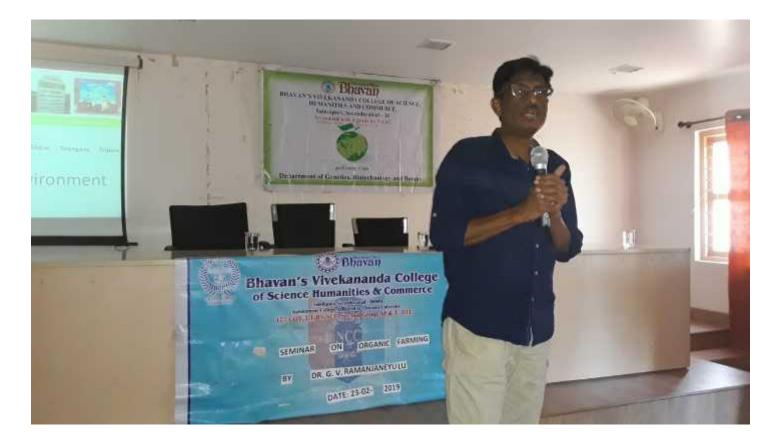

#### OF SCIENCE, HUMANITIES AND COMMERCE, SAINIKPURI, SENUNDERABAD-500094 Autonomous college- affiliated to Osmania University (Accredited with 'A' grade by NAAC)

|          | Report on awareness programme on Organic farming |                                                                        |  |
|----------|--------------------------------------------------|------------------------------------------------------------------------|--|
| SNo      | <b>Particulars</b>                               | Description                                                            |  |
| <u>1</u> | Name of the event                                | Awareness programme on Organic farming                                 |  |
| <u>2</u> | Date(s) / Time                                   | 23/02/2019, 10:30 am to 12:00 pm                                       |  |
| <u>3</u> | Venue                                            | Room No. 208. MBA Blocka, BVC.                                         |  |
| <u>4</u> | In collaboration / association with              | 12/2 coy 2 t bn ncc, Grenergy club, Centre for sustainable agriculture |  |
| <u>5</u> | Total Number of participants                     | Bhavans Vivekanada College                                             |  |
|          |                                                  | SD-38 SW-37 students-30                                                |  |
|          |                                                  | Ano-01 faculty-8 TOTAL-114                                             |  |
| <u>6</u> | VIP(S) PRESENT                                   | DR.G.V.RAMANJANEYULU                                                   |  |
|          |                                                  | SR. KARTHIK                                                            |  |
| <u>7</u> | In charges (if any)                              | Suo p. Divya .                                                         |  |
| <u>8</u> | Highlights                                       | (1) Train cadets on Organic farmings                                   |  |
|          |                                                  | (2) Exhibited some Organic foods and their nutrient values.            |  |
|          |                                                  | (3) displayed some Sahaja Aaharam products.                            |  |