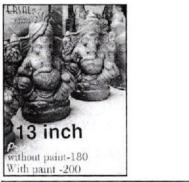

# 12<sup>th</sup> September 2018

The greENERGY club organized the sale of clay Ganesh as as a part of Green Ganesha program. 150 clay idols of Ganesha were sold. Each Ganesha idol had seeds of flowering plants. The Ganesha idols were available in two sizes of 9 and 13 inches respectively. Flexibility of getting customized painting done on the idols with water colors was also given as an option by the students. The idea of selling clay idols with seeds embedded was to encourage immersion of Ganesha in bucket of water at their respective homes, followed by putting the clay in pots so that the seeds germinate. This was taken up to spread The event was organized on 12<sup>th</sup> of awareness to save lakes. September 2018, on the eve of Ganesh Chathurthi. Students and staff were encouraged to purchase the clay 'seed' Ganeshas which were given away in ecofriendly paper bags. The first idol was bought by the Vice Chairman Air Commdr. JLN Sastry, VSM, BVB, followed by Prof. Y. Ashok, Principal of BVC. The event was very successful owing to the active and enthusiastic participation of the students and staff