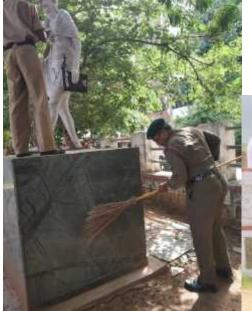

5. Co-ordinator - Mrs Samina Yasmin #9848131453#

(TM Lakshn Reddy) Lt Col Adm Officer

|            | Report on Foot Policing             |                                                                                                                          |  |
|------------|-------------------------------------|--------------------------------------------------------------------------------------------------------------------------|--|
| <u>SNo</u> | Particulars                         | Description                                                                                                              |  |
| <u>1</u>   | Name of the event                   | Report on Foot Policing                                                                                                  |  |
| <u>2</u>   | Date(s) / Time                      | 25/08/2018                                                                                                               |  |
| <u>3</u>   | Venue                               | BVC-NEREDMET- GANDHI STATUE- BVC                                                                                         |  |
| <u>4</u>   | In collaboration / association with | NCC- GHMC, Neredmet Division & Neredmet Police                                                                           |  |
| <u>5</u>   | Total Number of participants        | 95                                                                                                                       |  |
| <u>6</u>   | VIP(S) PRESENT                      |                                                                                                                          |  |
| <u>7</u>   | In charges (if any)                 | SUO P.DIVYA and SUO ROHIT RUPAKULA and assisted by JUO<br>Pavan, JUO SAI TEJA AND JUO FIROZ ALAM. LT.DR.V.VENU<br>MADHAV |  |
| <u>8</u>   | Highlights                          | It was organised as part of 150th Celebrating Mahatma                                                                    |  |

5. No 90 -> 30A