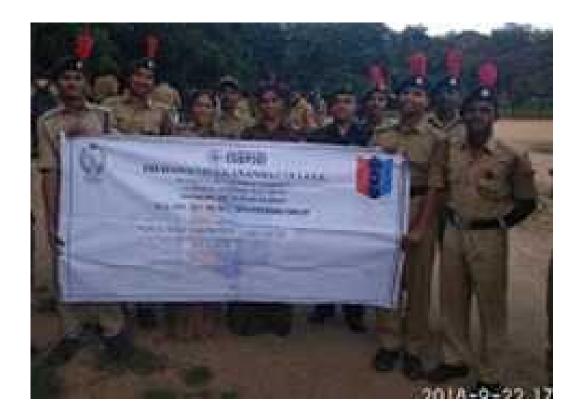

OF SCIENCE, HUMANITIES AND COMMERCE, SAINIKPURI, SENUNDERABAD-500094 Autonomous college- affiliated to Osmania University (Accredited with 'A' grade by NAAC)

|            | <u>Report – Rally and awareness programme on the occasion of World Peace day</u> |                                                                                                                                                                                                                 |  |  |
|------------|----------------------------------------------------------------------------------|-----------------------------------------------------------------------------------------------------------------------------------------------------------------------------------------------------------------|--|--|
| <u>SNo</u> | Particulars                                                                      | Description                                                                                                                                                                                                     |  |  |
| 1          | Name of the event                                                                | Rally and mega awareness rally as part of World peace day                                                                                                                                                       |  |  |
| 2          | Date(s) / Time                                                                   | 22-09-2018 .08.30 am to 10.00am.                                                                                                                                                                                |  |  |
| 3          | Venue                                                                            | Airport road Shamshabad                                                                                                                                                                                         |  |  |
| 4          | In collaboration / association with                                              | Bhavans Vivekananda college Of Sciences, Humanities and<br>Commerce has extended their facilities to 2(T) BN NCC,<br>Secunderabad group, AP & T DTE.                                                            |  |  |
| 5          | Total Number of<br>participants                                                  | 10 SDs                                                                                                                                                                                                          |  |  |
| 6          | VIP(S) PRESENT                                                                   | Cap.Saroj Bala Takur, GCI, I T (G) BNNCC, Sec-Bad GP<br>Lt.Ranita, ANO, 1 T ( G) BN NCC, SEC-BAD GP.                                                                                                            |  |  |
| 7          | In charges (if any)                                                              | SUO Rohit Rupakula                                                                                                                                                                                              |  |  |
| 8          | Highlights                                                                       | This program was held to commemorate world peace day at classic convention centre, airport road, Shamshabad on 22-09-2018, wef 0800hrs. It has given them exposure to missions of peace and global development. |  |  |