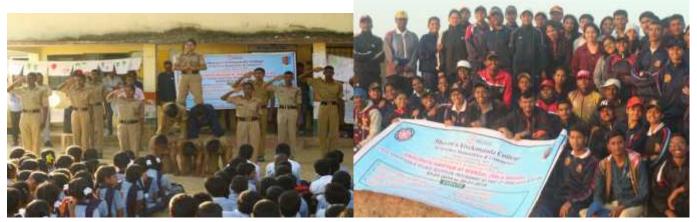

REPORT: Cycle Expedition & Village Adoption As part of swachh bharat abhiyan at Wargal

| SNo      | Particulars                            | Description                                                                                   |
|----------|----------------------------------------|-----------------------------------------------------------------------------------------------|
| 1        | Name of the event                      | Cycle Expedition & Village Adoption as part of swachh bharath abhiyaan.                       |
| 2        | Date(s) / Time                         | 03.01.2019 to 06.01.2019                                                                      |
| 3        | Venue                                  | BVC-Wargal-BVC                                                                                |
| <u>4</u> | In collaboration /<br>association with | Sri Gyna Saraswathi Devsthanam, Gram Panchayat, MEO, MRO, Jawahar Navodaya Vidyalaya and BVC  |
| <u>5</u> | Total Number of                        | 53 NCC cadets (25 SDs & 28 SWs) and 16 NSS volunteer (8 SDs 8 Sws)                            |
|          | participants                           | Total 69                                                                                      |
| <u>6</u> | VIP(S) PRESENT                         | Sri CHandra shekhara siddanthi,                                                               |
|          |                                        | Mrs.D.Sujatha, MRO and First Class magistrate of Wargal                                       |
|          |                                        | Col Shashikanth Y Jadhav (group commander)                                                    |
|          |                                        | Shri.Ramulu, MEO,wargal                                                                       |
|          |                                        | Ravinder Reddy, HM, ZPHS                                                                      |
|          |                                        | Dr.Madhavi, Medical Officer                                                                   |
|          |                                        | Shri. Venkata Ramana, Principal, JNV, Wargal. Head Masters of JNV.                            |
|          |                                        | SUB MAJ Inderpal singh, 2 T BN NCC.                                                           |
| <u>7</u> | In charges (if any)                    | SUO Rohith Rupakula                                                                           |
|          |                                        | SUO Divya                                                                                     |
| 8        | Highlights                             | 1) Organised 4 days cycle expedition and village adoption                                     |
|          |                                        | 2) Principal Prof Y. Ashok, Mrs. D. Sujatha, MRO encouraged students in active participation. |
|          |                                        | 3) Shri Yayavaram Chandra Shekara Siddhanthi garu obliged our request for providing and       |
|          |                                        | accommodating food for 53 members for 3days.                                                  |
|          |                                        | 4) several programme are organised by visiting as part of village adoption                    |
|          |                                        | 5) Rallies were conducted, statues were cleaned, taught and trained girls about good and bad  |
|          |                                        | touch. attended a first aid training session at a primary health centre.                      |
|          |                                        | 6) Self-defence awareness programme and workshop was organised for adolescent girl students   |
|          |                                        | at JNV and ZPHS Wargal. (approximately 200 girls child)                                       |
|          |                                        | 7) cleaned and served in goddess Saraswathi temple.                                           |
|          |                                        | 8) performed nukkad on various social themes, and evils.                                      |
|          |                                        | 9) cleaned government and social establishments.                                              |
|          |                                        | 10) Col.Shashikanth Y Jadav, CO 2 T BN NCC, Has also joined in the cycle expedition.          |
|          |                                        |                                                                                               |

12/2 COY 2 T BN NCC, SEC-BAD GROUP, AP & TELANGANA DIRECTORATE

Sri Chandrashekhara Siddanthi, Chairman, Sri Vidya Saraswathi Saneshwara Alayamulu- wargal addressing visiting cadets.

OF SCIENCE, HUMANITIES AND COMMERCE, SAINIKPURI, SENUNDERABAD-500094 Autonomous college- affiliated to Osmania University (Accredited with 'A' grade by NAAC)