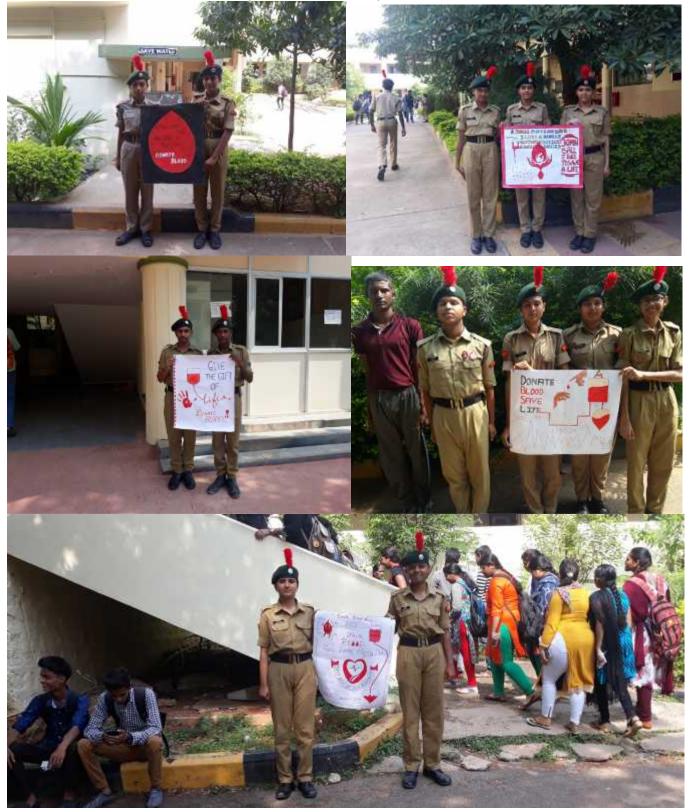

dhav ANO 12coy 21 bn ncc and Mr P.SRINIVASA NSS programme officer</li> </ol> |  |



OF SCIENCE, HUMANITIES AND COMMERCE, SAINIKPURI, SENUNDERABAD-500094 Autonomous college- affiliated to Osmania University (Accredited with 'A' grade by NAAC) 12/2 COY 2 T BN NCC, SEC-BAD GROUP, AP & TELANGANA DIRECTORATE

di wa Bhavan's Vivekananda College of Selence, Itumanities & Commerce NSS and NCC units are organizing Cam fering from The IE YOU D VE FOOD MONEY IF YOU D 000 DATE : 2



OF SCIENCE, HUMANITIES AND COMMERCE, SAINIKPURI, SENUNDERABAD-500094 Autonomous college- affiliated to Osmania University (Accredited with 'A' grade by NAAC)





OF SCIENCE, HUMANITIES AND COMMERCE, SAINIKPURI, SENUNDERABAD-500094 Autonomous college- affiliated to Osmania University (Accredited with 'A' grade by NAAC)





OF SCIENCE, HUMANITIES AND COMMERCE, SAINIKPURI, SENUNDERABAD-500094 Autonomous college- affiliated to Osmania University (Accredited with 'A' grade by NAAC)





OF SCIENCE, HUMANITIES AND COMMERCE, SAINIKPURI, SENUNDERABAD-500094 Autonomous college- affiliated to Osmania University (Accredited with 'A' grade by NAAC)

12/2 COY 2 T BN NCC, SEC-BAD GROUP, AP & TELANGANA DIRECTORATE

Report on INTERACTIVE SESSION ON "YOUTH EMPOWERMENT-DEFENSE CAREER AND NATION BUILDING

| <u>SNo</u> | <b>Particulars</b>                  | Description