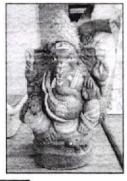

## Report on sale of Green Ganesha held on

# 12<sup>th</sup> September 2018

The greENERGY club organized the sale of clay Ganesh as as a part of Green Ganesha program. 150 clay idols of Ganesha were sold. Each Ganesha idol had seeds of flowering plants. The Ganesha idols were available in two sizes of 9 and 13 inches respectively. Flexibility of getting customized painting done on the idols with water colors was also given as an option by the students. The idea of selling clay idols with seeds embedded was to encourage immersion of Ganesha in bucket of water at their respective homes, followed by putting the clay in pots so that the seeds germinate. This was taken up to spread The event was organized on 12<sup>th</sup> of awareness to save lakes. September 2018, on the eve of Ganesh Chathurthi. Students and staff were encouraged to purchase the clay 'seed' Ganeshas which were given away in ecofriendly paper bags. The first idol was bought by the Vice Chairman Air Commdr. JLN Sastry, VSM, BVB, followed by Prof. Y. Ashok, Principal of BVC. The event was very successful owing to the active and enthusiastic participation of the students and staff