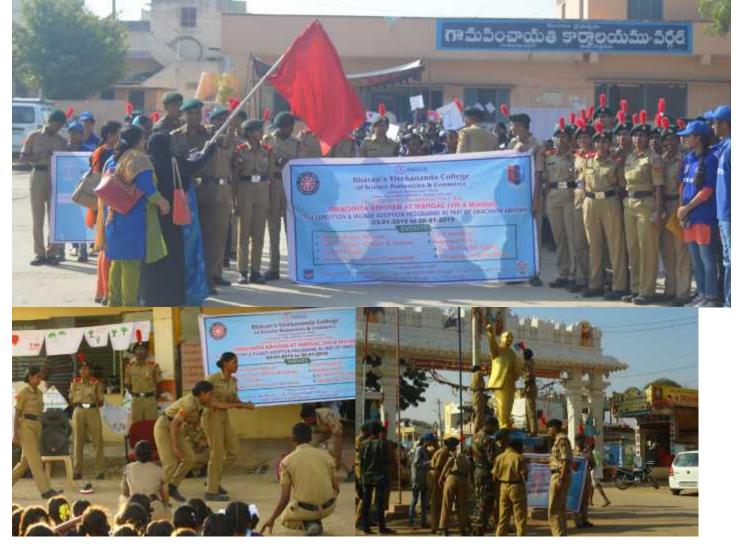

REPORT: Cycle Expedition & Village Adoption As part of swachh bharat abhiyan at Wargal

| SNo      | Particulars                            | Description                                                                                   |
|----------|----------------------------------------|-----------------------------------------------------------------------------------------------|
| 1        | Name of the event                      | Cycle Expedition & Village Adoption as part of swachh bharath abhiyaan.                       |
| 2        | Date(s) / Time                         | 03.01.2019 to 06.01.2019                                                                      |
| 3        | Venue                                  | BVC-Wargal-BVC                                                                                |
| <u>4</u> | In collaboration /<br>association with | Sri Gyna Saraswathi Devsthanam, Gram Panchayat, MEO, MRO, Jawahar Navodaya Vidyalaya and BVC  |
| <u>5</u> | Total Number of                        | 53 NCC cadets (25 SDs & 28 SWs) and 16 NSS volunteer (8 SDs 8 Sws)                            |
|          | participants                           | Total 69                                                                                      |
| <u>6</u> | VIP(S) PRESENT                         | Sri CHandra shekhara siddanthi,                                                               |
|          |                                        | Mrs.D.Sujatha, MRO and First Class magistrate of Wargal                                       |
|          |                                        | Col Shashikanth Y Jadhav (group commander)                                                    |
|          |                                        | Shri.Ramulu, MEO,wargal                                                                       |
|          |                                        | Ravinder Reddy, HM, ZPHS                                                                      |
|          |                                        | Dr.Madhavi, Medical Officer                                                                   |
|          |                                        | Shri. Venkata Ramana, Principal, JNV, Wargal. Head Masters of JNV.                            |
|          |                                        | SUB MAJ Inderpal singh, 2 T BN NCC.                                                           |
| <u>7</u> | In charges (if any)                    | SUO Rohith Rupakula                                                                           |
|          |                                        | SUO Divya                                                                                     |
| 8        | Highlights                             | 1) Organised 4 days cycle expedition and village adoption                                     |
|          |                                        | 2) Principal Prof Y. Ashok, Mrs. D. Sujatha, MRO encouraged students in active participation. |
|          |                                        | 3) Shri Yayavaram Chandra Shekara Siddhanthi garu obliged our request for providing and       |
|          |                                        | accommodating food for 53 members for 3days.                                                  |
|          |                                        | 4) several programme are organised by visiting as part of village adoption                    |
|          |                                        | 5) Rallies were conducted, statues were cleaned, taught and trained girls about good and bad  |
|          |                                        | touch. attended a first aid training session at a primary health centre.                      |
|          |                                        | 6) Self-defence awareness programme and workshop was organised for adolescent girl students   |
|          |                                        | at JNV and ZPHS Wargal. (approximately 200 girls child)                                       |
|          |                                        | 7) cleaned and served in goddess Saraswathi temple.                                           |
|          |                                        | 8) performed nukkad on various social themes, and evils.                                      |
|          |                                        | 9) cleaned government and social establishments.                                              |
|          |                                        | 10) Col.Shashikanth Y Jadav, CO 2 T BN NCC, Has also joined in the cycle expedition.          |
|          |                                        |                                                                                               |

Col.MK Singh, GC, Sec-bad GP and Prof.Y.Ashok flagging off cycle expedition to Wargal

OF SCIENCE, HUMANITIES AND COMMERCE, SAINIKPURI, SENUNDERABAD-500094 Autonomous college- affiliated to Osmania University (Accredited with 'A' grade by NAAC) 12/2 COY 2 T BN NCC, SEC-BAD GROUP, AP & TELANGANA DIRECTORATE