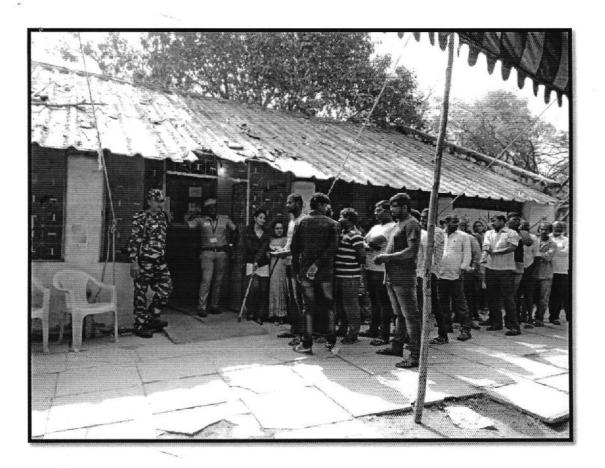

#### OF SCIENCE, HUMANITIES AND COMMERCE, SAINIKPURI, SENUNDERABAD-500094 Autonomous college- affiliated to Osmania University (Accredited with 'A' grade by NAAC)

|            | Report on National voters day at Ravindra Bharathi 2019 |                                                                                                                                                                                                                                                                                                                                                    |  |
|------------|---------------------------------------------------------|----------------------------------------------------------------------------------------------------------------------------------------------------------------------------------------------------------------------------------------------------------------------------------------------------------------------------------------------------|--|
| <u>SNo</u> | <b>Particulars</b>                                      | Description                                                                                                                                                                                                                                                                                                                                        |  |
| <u>1</u>   | Name of the event                                       | National voters day-2019                                                                                                                                                                                                                                                                                                                           |  |
| <u>2</u>   | Date(s) / Time                                          | 26/01/2019 8.00 am to 11.00 am.                                                                                                                                                                                                                                                                                                                    |  |
| <u>3</u>   | Venue                                                   | Ravindra Bharathi auditorium, Nampally                                                                                                                                                                                                                                                                                                             |  |
| <u>4</u>   | In collaboration / association with                     | BVC GHMA, STATE ELECTION COMMISSION                                                                                                                                                                                                                                                                                                                |  |
| <u>5</u>   | Total Number of participants                            | Bhavans Vivekananda College<br>SD-30 SW- 30TOTAL-60<br>TOTALLY 3000 CADETS AND STUDENTS HAVE PARTICIPATED IN THE<br>PROGRAMME.                                                                                                                                                                                                                     |  |
| <u>6</u>   | VIP(S) PRESENT                                          | -                                                                                                                                                                                                                                                                                                                                                  |  |
| <u>7</u>   | In charges (if any)                                     | SUO Rohit Rupakula                                                                                                                                                                                                                                                                                                                                 |  |
| <u>8</u>   | Highlights                                              | <ul> <li>(1) Cadets actively participated in crowd controlling</li> <li>(2) H.E. Sri ESL Narasimhan, Honarable Governer of Telangana was the chief guest.</li> <li>(3) 12/2 Coy Cadets offered Guard of Honour to the Chief guest.</li> <li>(4) Sri Somesh Kumer, IAS, and other IAS and IPS officers were present during the occasion.</li> </ul> |  |