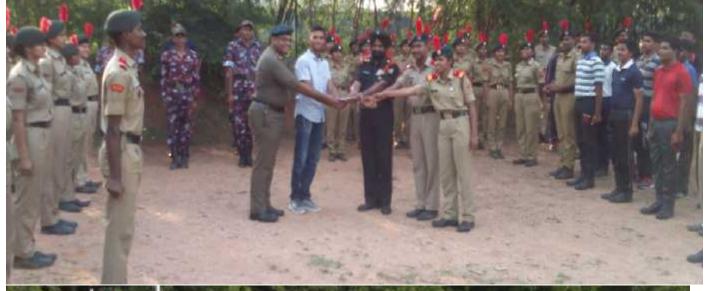

| R          | Report – Interactive session on "How to prepare for carrier in Armed Forces" with SUO Abhishek Pandey and CDT<br>Upender Lal |                                                                                |  |  |
|------------|------------------------------------------------------------------------------------------------------------------------------|--------------------------------------------------------------------------------|--|--|
| <u>SNo</u> | <b>Particulars</b>                                                                                                           | Description                                                                    |  |  |
| <u>1</u>   | Name of the event                                                                                                            | Visit of NCC Alumni SUO Abhishek Pandey and Cadet Upender Lal                  |  |  |
| <u>2</u>   | Date(s) / Time                                                                                                               | 23/03/2019                                                                     |  |  |
| 3          | Venue                                                                                                                        | Bhavan's Vivekananda college of Science, Humanities and commerce Sainikpuri    |  |  |
| 4          | In collaboration / association                                                                                               | .Bhavan's Vivekananda college of Science, Humanities and commerce Sainikpuri   |  |  |
|            | with                                                                                                                         | has extended their facilities to SUO Abhishek Pandey and Cadet Upender Lal     |  |  |
| 5          | Total Number of participants                                                                                                 | Bhavans Vivekanada College                                                     |  |  |
| _          |                                                                                                                              | SD-55 SW-31 PI Staff-02 Lecturer-03 ANO-01 TOTAL-92                            |  |  |
| <u>6</u>   | VIP(S) PRESENT                                                                                                               | Sub. Balwanth Singh, Sub Jagisir Singh, GC Abhishek Pandey, GC Upender Lal.    |  |  |
| 7          | In charges (if any)                                                                                                          | SUO P.Divya                                                                    |  |  |
| <u>8</u>   | Highlights                                                                                                                   | (1) SUO Abhishek Pandey participated in YEP2017 Kazakistan.                    |  |  |
|            |                                                                                                                              | (2) Interacted with cadets on how to prepare for Career in Armed Forces.       |  |  |
|            |                                                                                                                              | (3) Cdt Upender Lal has been recommended 34 board of Allahabad and waiting for |  |  |
|            |                                                                                                                              | his merit list of NDA.                                                         |  |  |
|            |                                                                                                                              |                                                                                |  |  |

| CNI       |                                     |                                                                    |  |
|-----------|-------------------------------------|--------------------------------------------------------------------|--|
| <u>SN</u> | Particulars                         | Description                                                        |  |
| <u>0</u>  |                                     |                                                                    |  |
| <u>1</u>  | Name of the event                   | Motivational Talk by during tLt Raghuveer Manoj Rawal visit to BVC |  |
| <u>2</u>  | Date(s) / Time                      | 11/03/2019                                                         |  |
| <u>4</u>  | In collaboration / association with | 12/2 COY 2 T BN NCC, BVC.                                          |  |
| <u>5</u>  | Total Number of participants        | Bhavans Vivekananda College                                        |  |
|           |                                     | SD-50 SW-45 TOTAL-95                                               |  |
| <u>6</u>  | VIP(S) PRESENT                      | Col MK Singh, GC, Sec-Bad GP                                       |  |
| _         |                                     | Col Shashikanth Y Jadav, CO 2 T BN NCC and                         |  |
|           |                                     | Lt Raghuveer Manoj Rawal                                           |  |
| 7         | In charges (if any)                 | SUO SURAJ PANDEY                                                   |  |
| 8         | Highlights                          | (1)Cadets have interacted very much and gained knowledge           |  |
| -         |                                     | (2) Cadets have known about SSB selection procedure                |  |
|           |                                     | (3) LT.RAGHUVEER RAWAL WAS AN ALUMNI OF THE COLLEGE.               |  |