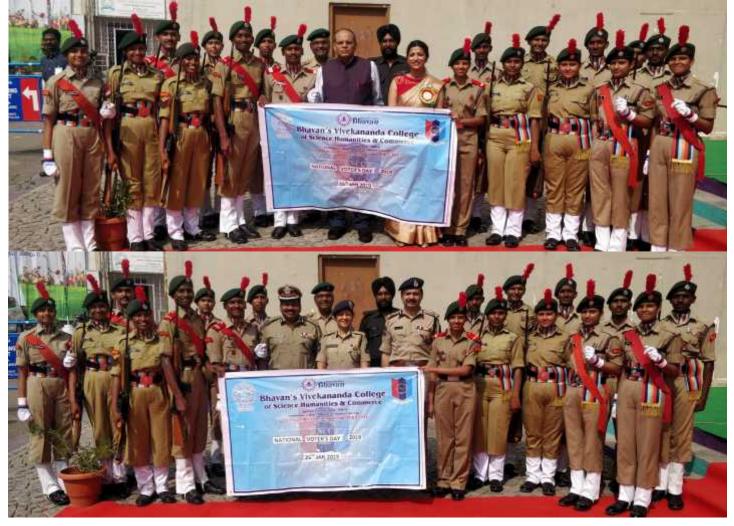

#### OF SCIENCE, HUMANITIES AND COMMERCE, SAINIKPURI, SENUNDERABAD-500094 Autonomous college- affiliated to Osmania University (Accredited with 'A' grade by NAAC)

|            | Report on National voters day at Ravindra Bharathi 2019 |                                                                                                                                                                                                                                                                                                                                                    |  |
|------------|---------------------------------------------------------|----------------------------------------------------------------------------------------------------------------------------------------------------------------------------------------------------------------------------------------------------------------------------------------------------------------------------------------------------|--|
| <u>SNo</u> | <b>Particulars</b>                                      | Description                                                                                                                                                                                                                                                                                                                                        |  |
| <u>1</u>   | Name of the event                                       | National voters day-2019                                                                                                                                                                                                                                                                                                                           |  |
| <u>2</u>   | Date(s) / Time                                          | 26/01/2019 8.00 am to 11.00 am.                                                                                                                                                                                                                                                                                                                    |  |
| <u>3</u>   | Venue                                                   | Ravindra Bharathi auditorium, Nampally                                                                                                                                                                                                                                                                                                             |  |
| <u>4</u>   | In collaboration / association with                     | BVC GHMA, STATE ELECTION COMMISSION                                                                                                                                                                                                                                                                                                                |  |
| <u>5</u>   | Total Number of participants                            | Bhavans Vivekananda College<br>SD-30 SW- 30TOTAL-60<br>TOTALLY 3000 CADETS AND STUDENTS HAVE PARTICIPATED IN THE<br>PROGRAMME.                                                                                                                                                                                                                     |  |
| <u>6</u>   | VIP(S) PRESENT                                          | -                                                                                                                                                                                                                                                                                                                                                  |  |
| <u>7</u>   | In charges (if any)                                     | SUO Rohit Rupakula                                                                                                                                                                                                                                                                                                                                 |  |
| <u>8</u>   | Highlights                                              | <ul> <li>(1) Cadets actively participated in crowd controlling</li> <li>(2) H.E. Sri ESL Narasimhan, Honarable Governer of Telangana was the chief guest.</li> <li>(3) 12/2 Coy Cadets offered Guard of Honour to the Chief guest.</li> <li>(4) Sri Somesh Kumer, IAS, and other IAS and IPS officers were present during the occasion.</li> </ul> |  |