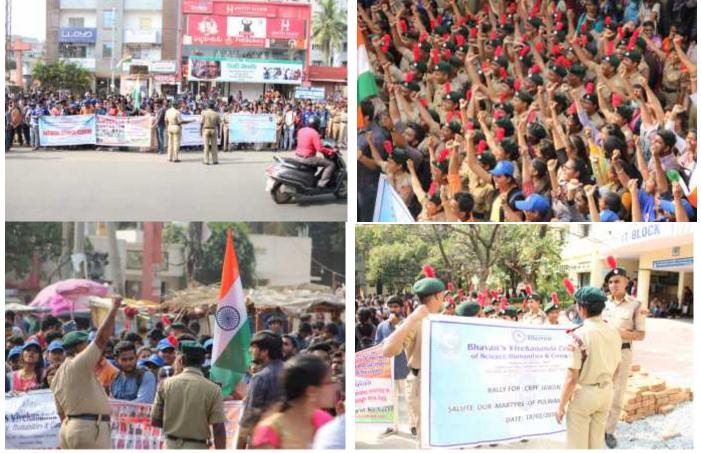

Flore

OF SCIENCE, HUMANITIES AND COMMERCE, SAINIKPURI, SENUNDERABAD-500094 Autonomous college- affiliated to Osmania University (Accredited with 'A' grade by NAAC)

| Particulars<br>f the event | Description                                                                     |
|----------------------------|---------------------------------------------------------------------------------|
| f the event                |                                                                                 |
|                            | Rally IN MEMORY OF MARTYRS OF PULWAMA ATTACK                                    |
| / Time                     | 18-02-2019, 18.59PM                                                             |
|                            | NCC, NSS & also the Scouts & Guides College campus to Neredmet X roads          |
| ooration /<br>ion with     | Bhavans Vivekananda Degree and PG College Sainikpuri                            |
| Imber of<br>ants           | Total strength 1800, (120 NCC cadets 70 sds & 50 sws) and other students        |
| RESENT                     | Ms B. Niraimathi Vice Principal of Bhavan's Vivekananda Degree College          |
| es (if any)                |                                                                                 |
| ts                         | 1)The units have marched with the students to condemn the barbaric terror blast |
|                            | oration /<br>ion with<br>mber of<br>ants<br>RESENT<br>es (if any)               |