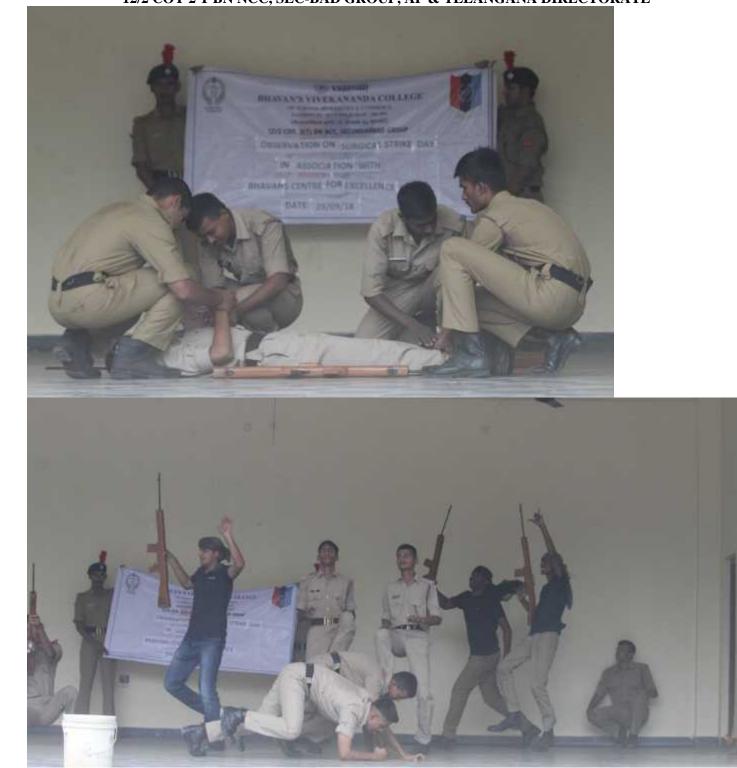

nator.</li> <li>(5) Lt.Dr.V.Venu Madhav,ANO,12/2 coy,Sub Balwant Singh.Dr.S.Nag Manju ,Lecturer in Botany,Mrs.Prachi were present during the occasion and judged the participants.</li> <li>(6) As part of the rally cadets and students have cleaned Gandhi park near Neredmet Police Station and cleaned Bus Station near Neredmet X ROADS.</li> </ul> |





OF SCIENCE, HUMANITIES AND COMMERCE, SAINIKPURI, SENUNDERABAD-500094 Autonomous college- affiliated to Osmania University (Accredited with 'A' grade by NAAC) 12/2 COY 2 T BN NCC, SEC-BAD GROUP, AP & TELANGANA DIRECTORATE





OF SCIENCE, HUMANITIES AND COMMERCE, SAINIKPURI, SENUNDERABAD-500094 Autonomous college- affiliated to Osmania University (Accredited with 'A' grade by NAAC) 12/2 COY 2 T BN NCC, SEC-BAD GROUP, AP & TELANGANA DIRECTORATE





OF SCIENCE, HUMANITIES AND COMMERCE, SAINIKPURI, SENUNDERABAD-500094 Autonomous college- affiliated to Osmania University (Accredited with 'A' grade by NAAC)





OF SCIENCE, HUMANITIES AND COMMERCE, SAINIKPURI, SENUNDERABAD-500094 Autonomous college- affiliated to Osmania University (Accredited with 'A' grade by NAAC)





OF SCIENCE, HUMANITIES AND COMMERCE, SAINIKPURI, SENUNDERABAD-500094 Autonomous college- affiliated to Osmania University (Accredited with 'A' grade by NAAC)





OF SCIENCE, HUMANITIES AND COMMERCE, SAINIKPURI, SENUNDERABAD-500094 Autonomous college- affiliated to Osmania University (Accredited with 'A' grade by NAAC)





OF SCIENCE, HUMANITIES AND COMMERCE, SAINIKPURI, SENUNDERABAD-500094 Autonomous college- affiliated to Osmania University (Accredited with 'A' g