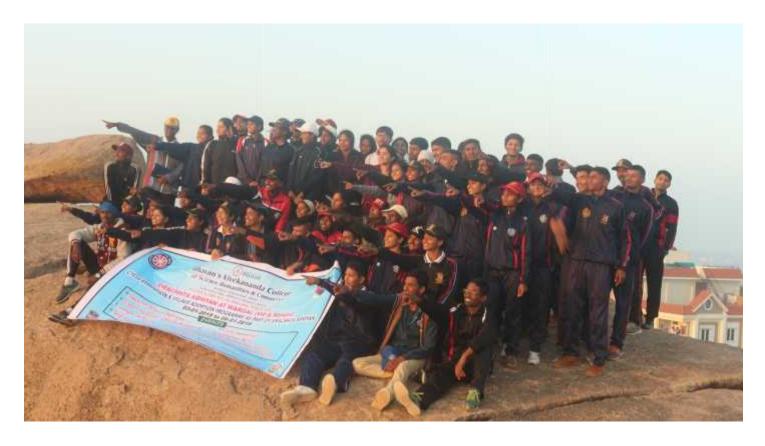

REPORT: Cycle Expedition & Village Adoption As part of swachh bharat abhiyan at Wargal

| SNo      | Particulars                            | Description                                                                                   |
|----------|----------------------------------------|-----------------------------------------------------------------------------------------------|
| 1        | Name of the event                      | Cycle Expedition & Village Adoption as part of swachh bharath abhiyaan.                       |
| 2        | Date(s) / Time                         | 03.01.2019 to 06.01.2019                                                                      |
| 3        | Venue                                  | BVC-Wargal-BVC                                                                                |
| <u>4</u> | In collaboration /<br>association with | Sri Gyna Saraswathi Devsthanam, Gram Panchayat, MEO, MRO, Jawahar Navodaya Vidyalaya and BVC  |
| <u>5</u> | Total Number of                        | 53 NCC cadets (25 SDs & 28 SWs) and 16 NSS volunteer (8 SDs 8 Sws)                            |
|          | participants                           | Total 69                                                                                      |
| <u>6</u> | VIP(S) PRESENT                         | Sri CHandra shekhara siddanthi,                                                               |
|          |                                        | Mrs.D.Sujatha, MRO and First Class magistrate of Wargal                                       |
|          |                                        | Col Shashikanth Y Jadhav (group commander)                                                    |
|          |                                        | Shri.Ramulu, MEO,wargal                                                                       |
|          |                                        | Ravinder Reddy, HM, ZPHS                                                                      |
|          |                                        | Dr.Madhavi, Medical Officer                                                                   |
|          |                                        | Shri. Venkata Ramana, Principal, JNV, Wargal. Head Masters of JNV.                            |
|          |                                        | SUB MAJ Inderpal singh, 2 T BN NCC.                                                           |
| <u>7</u> | In charges (if any)                    | SUO Rohith Rupakula                                                                           |
|          |                                        | SUO Divya                                                                                     |
| 8        | Highlights                             | 1) Organised 4 days cycle expedition and village adoption                                     |
|          |                                        | 2) Principal Prof Y. Ashok, Mrs. D. Sujatha, MRO encouraged students in active participation. |
|          |                                        | 3) Shri Yayavaram Chandra Shekara Siddhanthi garu obliged our request for providing and       |
|          |                                        | accommodating food for 53 members for 3days.                                                  |
|          |                                        | 4) several programme are organised by visiting as part of village adoption                    |
|          |                                        | 5) Rallies were conducted, statues were cleaned, taught and trained girls about good and bad  |
|          |                                        | touch. attended a first aid training session at a primary health centre.                      |
|          |                                        | 6) Self-defence awareness programme and workshop was organised for adolescent girl students   |
|          |                                        | at JNV and ZPHS Wargal. (approximately 200 girls child)                                       |
|          |                                        | 7) cleaned and served in goddess Saraswathi temple.                                           |
|          |                                        | 8) performed nukkad on various social themes, and evils.                                      |
|          |                                        | 9) cleaned government and social establishments.                                              |
|          |                                        | 10) Col.Shashikanth Y Jadav, CO 2 T BN NCC, Has also joined in the cycle expedition.          |
|          |                                        |                                                                                               |

IIHAVANS VIVEKANANDA DEGREE COLLEGE SAINIKPUI AMMJGUDA AMNIUGUDA KOWEUR KOWKUR AIRFORCE STATION AIRFORCE STATION NISA NISA THUMKUNTA THUMKUNTA SHAMIRPET LAKE SHAMIRPET LAKE THURKAPALLY THURKAPALLY MUILIGU MULUGU WARGAL TEMPLE Route Map of Cycle expedition form BVC-Wargal-BVC

Col.MK Singh, GC, Sec-bad GP and Prof.Y.Ashok flagging off cycle expedition to Wargal

OF SCIENCE, HUMANITIES AND COMMERCE, SAINIKPURI, SENUNDERABAD-500094 Autonomous college- affiliated to Osmania University (Accredited with 'A' grade by NAAC) 12/2 COY 2 T BN NCC, SEC-BAD GROUP, AP & TELANGANA DIRECTORATE

cadets with their cycles during their expedition at wargal.

Valedictory session at wargal ZPHS school. Mr.Ch Ramulu, MEO, was chief guest of the programme.

OF SCIENCE, HUMANITIES AND COMMERCE, SAINIKPURI, SENUNDERABAD-500094 Autonomous college- affiliated to Osmania University (Accredited with 'A' grade by NAAC)

12/2 COY 2 T BN NCC, SEC-BAD GROUP, AP & TELANGANA DIRECTORATE

Sri Chandrashekhara Siddanthi, Chairman, Sri Vidya Saraswathi Saneshwara Alayamulu- wargal addressing visiting cadets.

OF SCIENCE, HUMANITIES AND COMMERCE, SAINIKPURI, SENUNDERABAD-500094 Autonomous college- affiliated to Osmania University (Accredited with 'A' grade by NAAC)