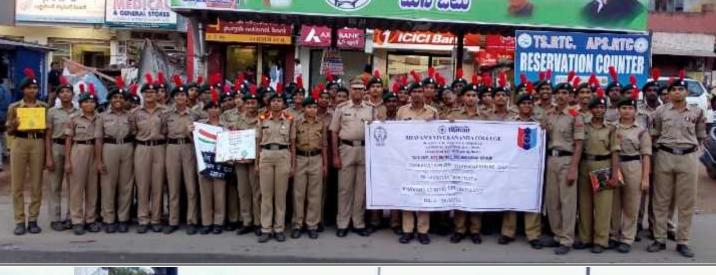

OF SCIENCE, HUMANITIES AND COMMERCE, SAINIKPURI, SENUNDERABAD-500094 Autonomous college- affiliated to Osmania University (Accredited with 'A' grade by NAAC)

|            | <u>Report – Rally and awareness programme on the occasion of World Peace day</u> |                                                                                                                                                                                                                 |  |  |
|------------|----------------------------------------------------------------------------------|-----------------------------------------------------------------------------------------------------------------------------------------------------------------------------------------------------------------|--|--|
| <u>SNo</u> | Particulars                                                                      | Description                                                                                                                                                                                                     |  |  |
| 1          | Name of the event                                                                | Rally and mega awareness rally as part of World peace day                                                                                                                                                       |  |  |
| 2          | Date(s) / Time                                                                   | 22-09-2018 .08.30 am to 10.00am.                                                                                                                                                                                |  |  |
| 3          | Venue                                                                            | Airport road Shamshabad                                                                                                                                                                                         |  |  |
| 4          | In collaboration / association with                                              | Bhavans Vivekananda college Of Sciences, Humanities and<br>Commerce has extended their facilities to 2(T) BN NCC,<br>Secunderabad group, AP & T DTE.                                                            |  |  |
| 5          | Total Number of<br>participants                                                  | 10 SDs                                                                                                                                                                                                          |  |  |
| 6          | VIP(S) PRESENT                                                                   | Cap.Saroj Bala Takur, GCI, I T (G) BNNCC, Sec-Bad GP<br>Lt.Ranita, ANO, 1 T ( G) BN NCC, SEC-BAD GP.                                                                                                            |  |  |
| 7          | In charges (if any)                                                              | SUO Rohit Rupakula                                                                                                                                                                                              |  |  |
| 8          | Highlights                                                                       | This program was held to commemorate world peace day at classic convention centre, airport road, Shamshabad on 22-09-2018, wef 0800hrs. It has given them exposure to missions of peace and global development. |  |  |

5. No 90 -> 30A