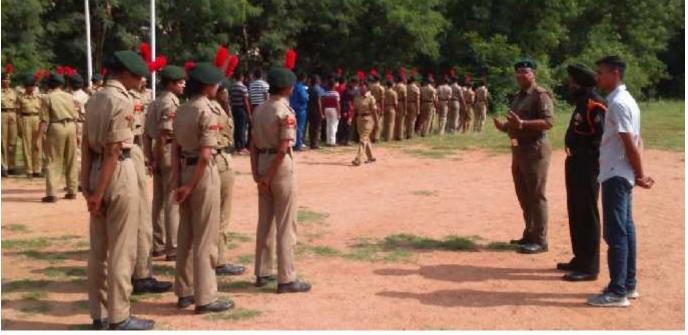

| R          | Report – Interactive session on "How to prepare for carrier in Armed Forces" with SUO Abhishek Pandey and CDT<br>Upender Lal |                                                                                |  |  |
|------------|------------------------------------------------------------------------------------------------------------------------------|--------------------------------------------------------------------------------|--|--|
| <u>SNo</u> | <b>Particulars</b>                                                                                                           | Description                                                                    |  |  |
| <u>1</u>   | Name of the event                                                                                                            | Visit of NCC Alumni SUO Abhishek Pandey and Cadet Upender Lal                  |  |  |
| <u>2</u>   | Date(s) / Time                                                                                                               | 23/03/2019                                                                     |  |  |
| 3          | Venue                                                                                                                        | Bhavan's Vivekananda college of Science, Humanities and commerce Sainikpuri    |  |  |
| 4          | In collaboration / association                                                                                               | .Bhavan's Vivekananda college of Science, Humanities and commerce Sainikpuri   |  |  |
|            | with                                                                                                                         | has extended their facilities to SUO Abhishek Pandey and Cadet Upender Lal     |  |  |
| 5          | Total Number of participants                                                                                                 | Bhavans Vivekanada College                                                     |  |  |
| _          |                                                                                                                              | SD-55 SW-31 PI Staff-02 Lecturer-03 ANO-01 TOTAL-92                            |  |  |
| <u>6</u>   | VIP(S) PRESENT                                                                                                               | Sub. Balwanth Singh, Sub Jagisir Singh, GC Abhishek Pandey, GC Upender Lal.    |  |  |
| 7          | In charges (if any)                                                                                                          | SUO P.Divya                                                                    |  |  |
| <u>8</u>   | Highlights                                                                                                                   | (1) SUO Abhishek Pandey participated in YEP2017 Kazakistan.                    |  |  |
|            |                                                                                                                              | (2) Interacted with cadets on how to prepare for Career in Armed Forces.       |  |  |
|            |                                                                                                                              | (3) Cdt Upender Lal has been recommended 34 board of Allahabad and waiting for |  |  |
|            |                                                                                                                              | his merit list of NDA.                                                         |  |  |
|            |                                                                                                                              |                                                                                |  |  |

| CNI       |                                     |                                                                    |  |
|-----------|-------------------------------------|--------------------------------------------------------------------|--|
| <u>SN</u> | Particulars                         | Description                                                        |  |
| <u>0</u>  |                                     |                                                                    |  |
| <u>1</u>  | Name of the event                   | Motivational Talk by during tLt Raghuveer Manoj Rawal visit to BVC |  |
| <u>2</u>  | Date(s) / Time                      | 11/03/2019                                                         |  |
| <u>4</u>  | In collaboration / association with | 12/2 COY 2 T BN NCC, BVC.                                          |  |
| <u>5</u>  | Total Number of participants        | Bhavans Vivekananda College                                        |  |
|           |                                     | SD-50 SW-45 TOTAL-95                                               |  |
| <u>6</u>  | VIP(S) PRESENT                      | Col MK Singh, GC, Sec-Bad GP                                       |  |
| _         |                                     | Col Shashikanth Y Jadav, CO 2 T BN NCC and                         |  |
|           |                                     | Lt Raghuveer Manoj Rawal                                           |  |
| 7         | In charges (if any)                 | SUO SURAJ PANDEY                                                   |  |
| 8         | Highlights                          | (1)Cadets have interacted very much and gained knowledge           |  |
| -         |                                     | (2) Cadets have known about SSB selection procedure                |  |
|           |                                     | (3) LT.RAGHUVEER RAWAL WAS AN ALUMNI OF THE COLLEGE.               |  |