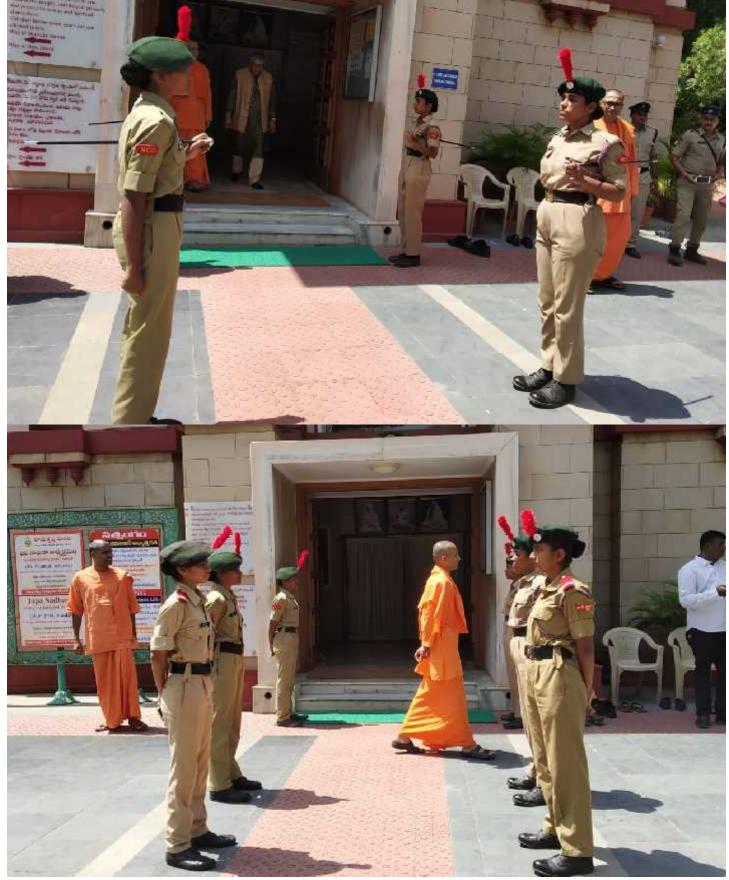

| <u>8</u>       | Highlights                                  | <ul> <li>(1)The youth convention was organised as part of 19<sup>th</sup> foundation day of VIHE,RK MATH.Today them was "LEADERSHIP EXCELLENCE".</li> <li>(2)Swami Bodhamayanda Ji and other guests have appreciated NCC cadets for their involvement in the Programme.</li> <li>(3) Organised as part of 19th Foundation day of VIHE.</li> </ul> |  |





OF SCIENCE, HUMANITIES AND COMMERCE, SAINIKPURI, SENUNDERABAD-500094 Autonomous college- affiliated to Osmania University (Accredited with 'A' grade by NAAC)







OF SCIENCE, HUMANITIES AND COMMERCE, SAINIKPURI, SENUNDERABAD-500094 Autonomous college- affiliated to Osmania University (Accredited with 'A' grade by NAAC) 12/2 COY 2 T BN NCC, SEC-BAD GROUP, AP & TELANGANA DIRECTORATE





OF SCIENCE, HUMANITIES AND COMMERCE, SAINIKPURI, SENUNDERABAD-500094 Autonomous college- affiliated to Osmania University (Accredited with 'A' grade by NAAC) 12/2 COY 2 T BN NCC, SEC-BAD GROUP, AP & TELANGANA DIRECTORATE





OF SCIENCE, HUMANITIES AND COMMERCE, SAINIKPURI, SENUNDERABAD-500094 Autonomous college- affiliated to Osmania University (Accredited with 'A' grade by NAAC)

12/2 COY 2 T BN NCC, SEC-BAD GROUP, AP & TELANGANA DIRECTORATE

#### Report – PLOGGING AT BHAVANS VIVEKANANDA COLLEGE (FROM BVC TO NEREDMET ROAD)

| SN | Particulars            | Description                                                                                 |  |
|----|------------------------|---------------------------------------------------------------------------------------------|--|
| 0  |