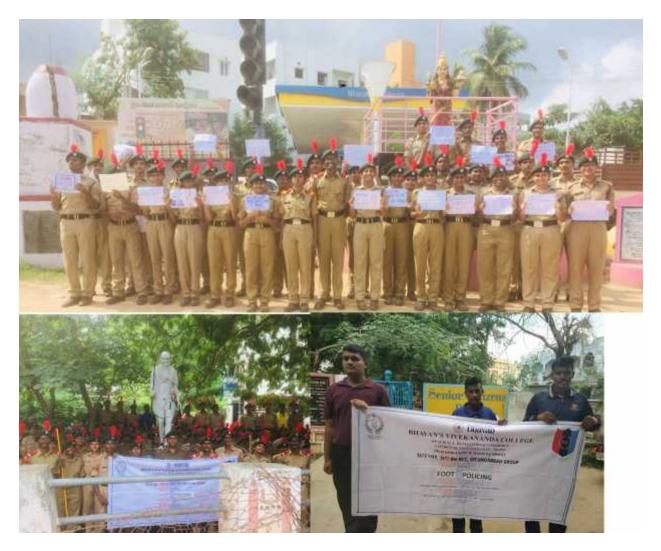

5. Co-ordinator - Mrs Samina Yasmin #9848131453#

(TM Lakshn Reddy) Lt Col Adm Officer

|            | Report on Foot Policing             |                                                                                                                          |  |
|------------|-------------------------------------|--------------------------------------------------------------------------------------------------------------------------|--|
| <u>SNo</u> | Particulars                         | Description                                                                                                              |  |
| <u>1</u>   | Name of the event                   | Report on Foot Policing                                                                                                  |  |
| <u>2</u>   | Date(s) / Time                      | 25/08/2018                                                                                                               |  |
| <u>3</u>   | Venue                               | BVC-NEREDMET- GANDHI STATUE- BVC                                                                                         |  |
| <u>4</u>   | In collaboration / association with | NCC- GHMC, Neredmet Division & Neredmet Police                                                                           |  |
| <u>5</u>   | Total Number of participants        | 95                                                                                                                       |  |
| <u>6</u>   | VIP(S) PRESENT                      |                                                                                                                          |  |
| <u>7</u>   | In charges (if any)                 | SUO P.DIVYA and SUO ROHIT RUPAKULA and assisted by JUO<br>Pavan, JUO SAI TEJA AND JUO FIROZ ALAM. LT.DR.V.VENU<br>MADHAV |  |
| <u>8</u>   | Highlights                          | It was organised as part of 150th Celebrating Mahatma                                                                    |  |