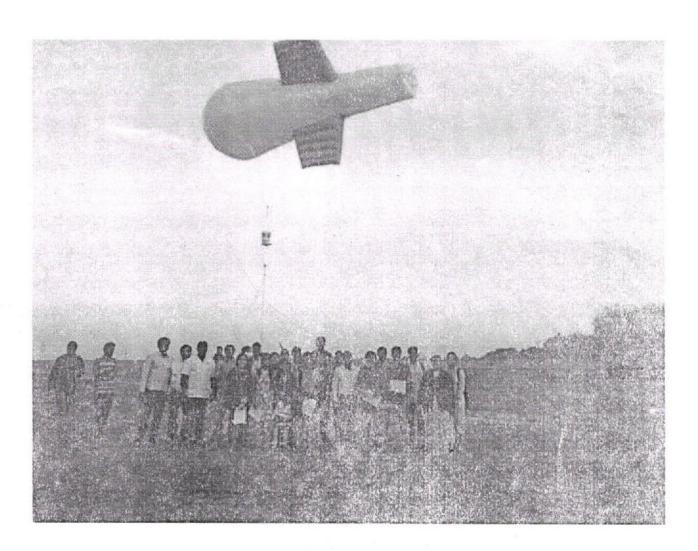

# National Scientific Balloon Facility

Department of Microbiology participated in National Scientific Balloon Facility organized on the 21 December 2018. Scientific ballooning Awareness program had been organized for awareness of space science and environmental sciences.

Bhavans Vivekananda College of Science, Humanities and Commerce

List of participants for Outreach programme at Balloon facility, ECIL