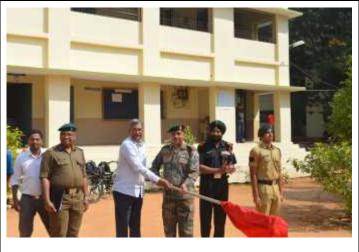

Col.MK Singh, GC, Sec-bad GP and Prof.Y.Ashok flagging off cycle expedition to Wargal

OF SCIENCE, HUMANITIES AND COMMERCE, SAINIKPURI, SENUNDERABAD-500094 Autonomous college- affiliated to Osmania University (Accredited with 'A' grade by NAAC) 12/2 COY 2 T BN NCC, SEC-BAD GROUP, AP & TELANGANA DIRECTORATE