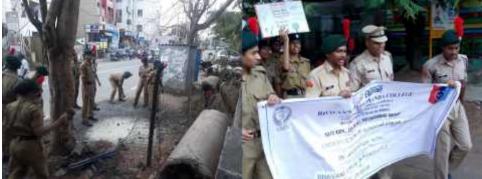

OF SCIENCE, HUMANITIES AND COMMERCE, SAINIKPURI, SENUNDERABAD-500094 Autonomous college- affiliated to Osmania University (Accredited with 'A' grade by NAAC)

|            | <u>Report – Rally and awareness programme on the occasion of World Peace day</u> |                                                                                                                                                                                                                 |  |  |
|------------|----------------------------------------------------------------------------------|-----------------------------------------------------------------------------------------------------------------------------------------------------------------------------------------------------------------|--|--|
| <u>SNo</u> | Particulars                                                                      | Description                                                                                                                                                                                                     |  |  |
| 1          | Name of the event                                                                | Rally and mega awareness rally as part of World peace day                                                                                                                                                       |  |  |
| 2          | Date(s) / Time                                                                   | 22-09-2018 .08.30 am to 10.00am.                                                                                                                                                                                |  |  |
| 3          | Venue                                                                            | Airport road Shamshabad                                                                                                                                                                                         |  |  |
| 4          | In collaboration / association with                                              | Bhavans Vivekananda college Of Sciences, Humanities and<br>Commerce has extended their facilities to 2(T) BN NCC,<br>Secunderabad group, AP & T DTE.                                                            |  |  |
| 5          | Total Number of<br>participants                                                  | 10 SDs                                                                                                                                                                                                          |  |  |
| 6          | VIP(S) PRESENT                                                                   | Cap.Saroj Bala Takur, GCI, I T (G) BNNCC, Sec-Bad GP<br>Lt.Ranita, ANO, 1 T ( G) BN NCC, SEC-BAD GP.                                                                                                            |  |  |
| 7          | In charges (if any)                                                              | SUO Rohit Rupakula                                                                                                                                                                                              |  |  |
| 8          | Highlights                                                                       | This program was held to commemorate world peace day at classic convention centre, airport road, Shamshabad on 22-09-2018, wef 0800hrs. It has given them exposure to missions of peace and global development. |  |  |

5. No 90 -> 30A