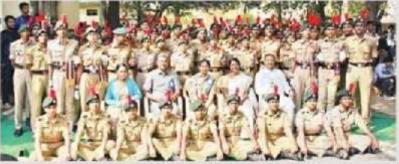

#### OF SCIENCE, HUMANITIES AND COMMERCE, SAINIKPURI, SENUNDERABAD-500094 Autonomous college- affiliated to Osmania University (Accredited with 'A' grade by NAAC)

|            | Report on National voters day at Ravindra Bharathi 2019 |                                                                                                                                                                                                                                                                                                                                                    |  |
|------------|---------------------------------------------------------|----------------------------------------------------------------------------------------------------------------------------------------------------------------------------------------------------------------------------------------------------------------------------------------------------------------------------------------------------|--|
| <u>SNo</u> | <b>Particulars</b>                                      | Description                                                                                                                                                                                                                                                                                                                                        |  |
| <u>1</u>   | Name of the event                                       | National voters day-2019                                                                                                                                                                                                                                                                                                                           |  |
| <u>2</u>   | Date(s) / Time                                          | 26/01/2019 8.00 am to 11.00 am.                                                                                                                                                                                                                                                                                                                    |  |
| <u>3</u>   | Venue                                                   | Ravindra Bharathi auditorium, Nampally                                                                                                                                                                                                                                                                                                             |  |
| <u>4</u>   | In collaboration / association with                     | BVC GHMA, STATE ELECTION COMMISSION                                                                                                                                                                                                                                                                                                                |  |
| <u>5</u>   | Total Number of participants                            | Bhavans Vivekananda College<br>SD-30 SW- 30TOTAL-60<br>TOTALLY 3000 CADETS AND STUDENTS HAVE PARTICIPATED IN THE<br>PROGRAMME.                                                                                                                                                                                                                     |  |
| <u>6</u>   | VIP(S) PRESENT                                          | -                                                                                                                                                                                                                                                                                                                                                  |  |
| <u>7</u>   | In charges (if any)                                     | SUO Rohit Rupakula                                                                                                                                                                                                                                                                                                                                 |  |
| <u>8</u>   | Highlights                                              | <ul> <li>(1) Cadets actively participated in crowd controlling</li> <li>(2) H.E. Sri ESL Narasimhan, Honarable Governer of Telangana was the chief guest.</li> <li>(3) 12/2 Coy Cadets offered Guard of Honour to the Chief guest.</li> <li>(4) Sri Somesh Kumer, IAS, and other IAS and IPS officers were present during the occasion.</li> </ul> |  |