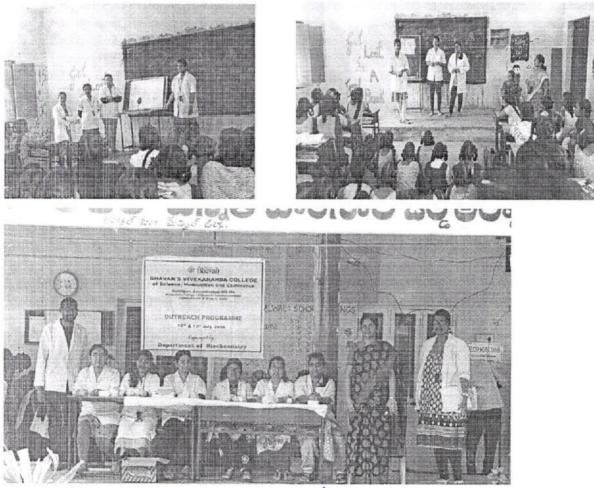

#### Report of ASRao Award council -Science Talent Search -Summer camp/Out reach 2018 Programme

Department of Microbiology had conducted five day(26<sup>th</sup> April – 1<sup>st</sup> of May) summer camp /Outreach programme in biology for shortlisted school children of 9<sup>th</sup> & 10<sup>th</sup> standard in Science Talent search for AS Rao Award programme. This was organized Dr. Nageswar Rao and other council members at Vigyan concept school at Miyapur. Dr.K. Anuradha, Head ,Department of Microbiology, faculty members - Dr.J.Sarada, Dr,Y.Aparna, and Dr.S.Shalani Devi organized the programme with P.G students <u>Ms. Hema Latha, S.Sowjanya and M.Harsha Vardhan and</u> <u>Mr. Srininvas for Biology students</u>. Student participants were from Government and private schools in Telangana and Andhra Pradesh and were very keen in taking up higher education in Biology.

On 26<sup>th</sup> April morning Out reach Programme started with Inaugural after which students were divided according to the subject. Day one activity was on Food adulteration where students tested the quality of milk samples and Honey .Later students performed salivary amylase test to understand its role in food digestion.

Second day i.e on 27<sup>th</sup> students tested pH of common beverages water and other samples and calculated BMI for all participants in the summer camp. On 28<sup>th</sup> experiment like Osmosis was performed by the students in which they have learnt the principle and applications of Osmosis. After lunch break they worked on Paper chromatography technique to separate the pigments /coloured dyes. Every day at the end of the session students had rapid fire ,just a minute ,quiz games which helped them to remember the concepts learnt in the programme.