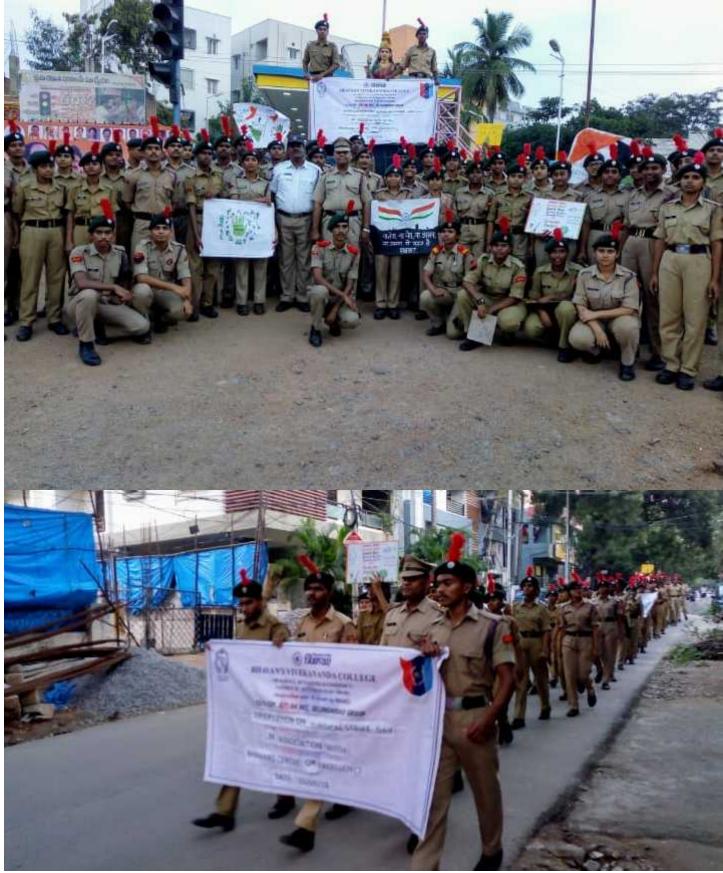

#### WORLD PEACE DAY-2018

L. To commemorate World peace Day an event is being org at Classic Convention Three, Airport Road, Shamshabad on 22 Sep 2018 wef 1800 hrs. subject event will give edts an exposure to Mission of Peace and Global Development.

2 A No of dignitories to incl Diplomats, Bureaucrats, Peace Ambassadors are likely to grace the event.

3. A total of 100 x SD/SW edis from the Gp will attend the event. Unit wise sub distr is as under-.

| S No          | Unit                  | ANO | PI Staff | Cadets<br>SD/SW |
|---------------|-----------------------|-----|----------|-----------------|
| CONTRACTOR DE | 2 (T) Bu NCC          | -   | 01       | 20              |
| (a)           | 4 (T) Bu NCC          |     | 01       | 20              |
| (b)           | 1 (T) Girls Bn NCC    | /01 | 100      | 20              |
| (0)           | 1 (T) Armid Son NCC   | -   |          | 10              |
| (d)           | L(T) EME Unit NCC     | -   |          | 10              |
| (0)           | I (T) Naval Unit NCC  |     | -        | 10              |
| (1)           | 2 (T) Air Sen (T) NCC |     | 01       | 10              |

4. Transport is being entered for centrally by Classic Groups, venue partner from BTG a 16.15hrs. Therefore, all detailed endets are requested to present at BTG by 1600hrs on 22 Se 2018. Refreshments will be provided to the edits at the venue.

5. Co-ordinator - Mrs Samina Yasmin #9848131453#

(TM Lakshn Reddy) Lt Col Adm Officer

|            | Report on Foot Policing             |                                                                                                                          |  |
|------------|-------------------------------------|--------------------------------------------------------------------------------------------------------------------------|--|
| <u>SNo</u> | Particulars                         | Description                                                                                                              |  |
| <u>1</u>   | Name of the event                   | Report on Foot Policing                                                                                                  |  |
| <u>2</u>   | Date(s) / Time                      | 25/08/2018                                                                                                               |  |
| <u>3</u>   | Venue                               | BVC-NEREDMET- GANDHI STATUE- BVC                                                                                         |  |
| <u>4</u>   | In collaboration / association with | NCC- GHMC, Neredmet Division & Neredmet Police                                                                           |  |
| <u>5</u>   | Total Number of participants        | 95                                                                                                                       |  |
| <u>6</u>   | VIP(S) PRESENT                      |                                                                                                                          |  |
| <u>7</u>   | In charges (if any)                 | SUO P.DIVYA and SUO ROHIT RUPAKULA and assisted by JUO<br>Pavan, JUO SAI TEJA AND JUO FIROZ ALAM. LT.DR.V.VENU<br>MADHAV |  |
| <u>8</u>   | Highlights                          | It was organised as part of 150th Celebrating Mahatma                                                                    |  |