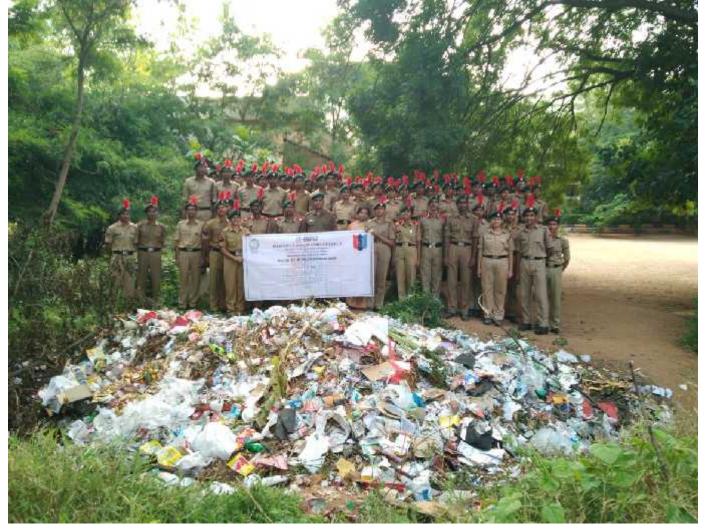

ottles, plastic covers and other packaging material |  |
|    |                        | from IT block, Commerce, Science black, MBA Block parking area and football ground          |  |
|    |                        | and kept at one place.                                                                      |  |
|    |                        | (3) CHM Mukesh PI Staff attended the event.                                                 |  |
|    |                        | (4) Cdt Manmohan Singh secured the $5^{th}$ position in the race.                           |  |





OF SCIENCE, HUMANITIES AND COMMERCE, SAINIKPURI, SENUNDERABAD-500094 Autonomous college- affiliated to Osmania University (Accredited with 'A' grade by NAAC) 12/2 COY 2 T BN NCC, SEC-BAD GROUP, AP & TELANGANA DIRECTORATE





#### OF SCIENCE, HUMANITIES AND COMMERCE, SAINIKPURI, SENUNDERABAD-500094 Autonomous college- affiliated to Osmania University (Accredited with 'A' grade by NAAC)

12/2 COY 2 T BN NCC, SEC-BAD GROUP, AP & TELANGANA DIRECTORATE

#### Report on foot policing 2018

|            |                                | -                                                        |
|------------|--------------------------------|----------------------------------------------------------|
| <u>SNo</u> | Particulars                    | Description                                              |
| <u>1</u>   | Name of the event              | Foot policing                                            |
|            |                                |