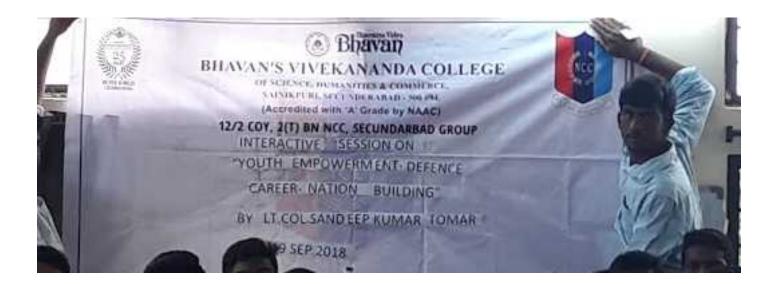

|
| 8          | Highlights                          | <ul> <li>(1)12/2 coy 2T Bn NCC and dept of electronics of Bhavans Vivekananda college of science humanities and Commerce have jointly organised an interactive session on "Youth Empowerment-Defence Career and Nation Building .</li> <li>(2) By Lt.Col.Sandeep Kumar Tomar.</li> <li>(3) Attended by Lt.Dr.V.Venu Madhav,ANO 12/2coy 2T BN NCC &amp; Associate proffesor and Dr.JVGJ Chowdary assistant professor dept of Physics and Electronics.</li> <li>(4) 72 cadets were present on this occasion.</li> </ul> |





OF SCIENCE, HUMANITIES AND COMMERCE, SAINIKPURI, SENUNDERABAD-500094 Autonomous college- affiliated to Osmania University (Accredited with 'A' grade by NAAC)





#### OF SCIENCE, HUMANITIES AND COMMERCE, SAINIKPURI, SENUNDERABAD-500094 Autonomous college- affiliated to Osmania University (Accredited with 'A' grade by NAAC)

|                    | Report - Rally on Swachata hi Sewa  |