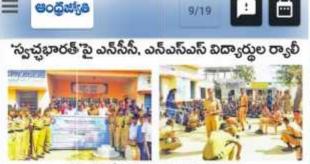

'స్వచ్చభారత్'లో పాల్గొన్న అధికారులు, ప్రజా ప్రతినిధులు, ఆడపిల్లల చదువుపై ప్రదర్శన ఇస్తున్న ఎన్సీసీ విద్యార్తులు

కల్పంచారు

పాల్చెన్నారు

అసంతరం ప్రభుత్వ కార్యాంయాలు, ప్రభుత్వ పాఠశాల పరిసరాలను, గ్రామంలోని మహారీ

#### 😬 'బేటీ బదానో బేటీ పదానో పై విద్యార్తుల ప్రదర్శన

వర్షల్, జనవరి 4: మందల కేంద్రంలో కుకవారం హైదరాజాద్ భవస్త్ దివేకానంద కళాశాలకు చెందిన ఎన్నీసీ, ఎన్ఎస్ఎస్ బిద్యా రులు వ్వర్తభారత్ అభియాన్పై ప్రభుత్త పాఠశాలకు చెందిన విద్యార్థులతో ర్మాలీ సర్య హించారు. అడపిల్లల సంరక్షణపై అవగాహన కర్సించడంతో పాటు "బేటీ బడాహి బేటీ పదాహి" కార్యక్రమంపై (పదర్శన జన్పారు.