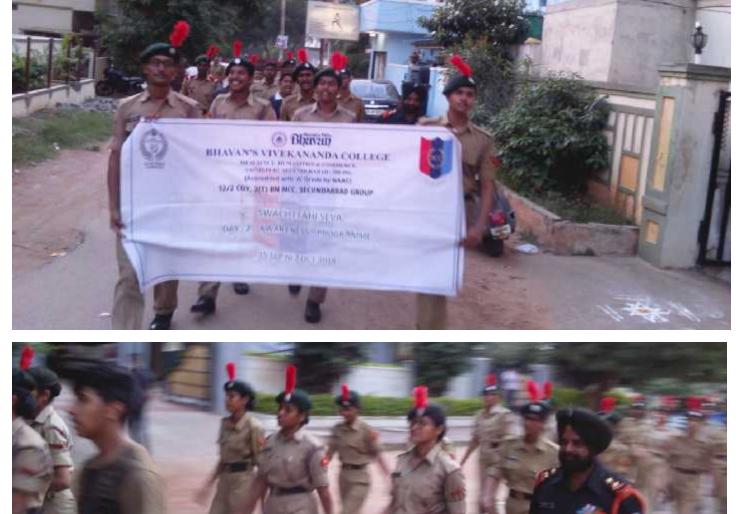

Flore

OF SCIENCE, HUMANITIES AND COMMERCE, SAINIKPURI, SENUNDERABAD-500094 Autonomous college- affiliated to Osmania University (Accredited with 'A' grade by NAAC)

| Particulars<br>f the event | Description                                                                     |
|----------------------------|---------------------------------------------------------------------------------|
| f the event                |                                                                                 |
|                            | Rally IN MEMORY OF MARTYRS OF PULWAMA ATTACK                                    |
| / Time                     | 18-02-2019, 18.59PM                                                             |
|                            | NCC, NSS & also the Scouts & Guides College campus to Neredmet X roads          |
| ooration /<br>ion with     | Bhavans Vivekananda Degree and PG College Sainikpuri                            |
| Imber of<br>ants           | Total strength 1800, (120 NCC cadets 70 sds & 50 sws) and other students        |
| RESENT                     | Ms B. Niraimathi Vice Principal of Bhavan's Vivekananda Degree College          |
| es (if any)                |                                                                                 |
| ts                         | 1)The units have marched with the students to condemn the barbaric terror blast |
|                            | oration /<br>ion with<br>mber of<br>ants<br>RESENT<br>es (if any)               |