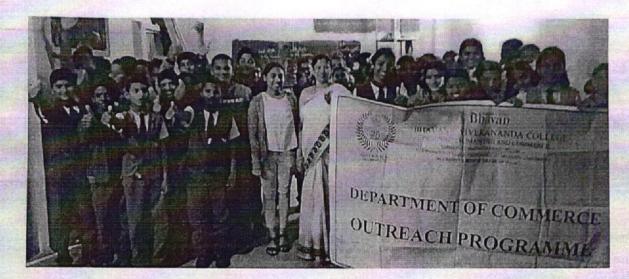

# A REPORT ON COMMERCE OUTREACH PROGRAMME

110

2018-19

The Department of Commerce, Bhavan's Vivekananda College had conducted a Commerce Outreach Programme on 19<sup>th</sup> December, 2018 in the village of Gowraram in Telangana. The agenda of the Programme was to create awareness among the students about the field of Commerce and various employment opportunities available to the students.

A total of 170 students from Deccan Public School had attended the Programme. The session commenced with an introduction of the students and the Teaching Volunteer. The students were questioned about the various career opportunities they were aware of. It was observed that the knowledge of Commerce among them was comparatively low. In the next pat of the session, the students were briefed about Commerce, Trade, Industry and Investment. They were informed about the roles and responsibilities of Bankers, Accountants, Entrepreneurs, etc. and their pre-requisites in the present dynamic world.