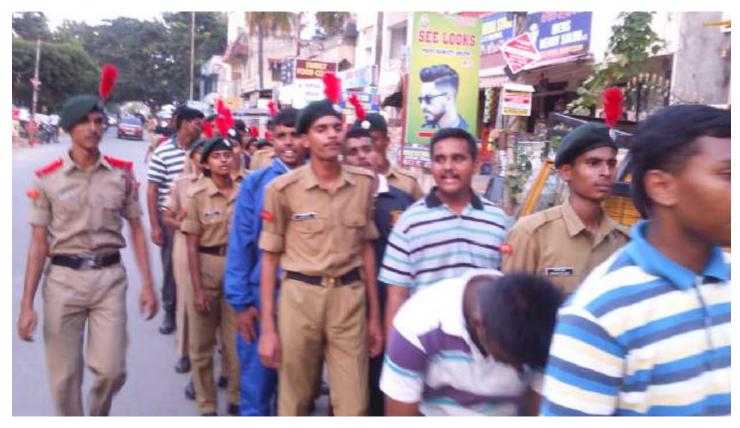

Flore

OF SCIENCE, HUMANITIES AND COMMERCE, SAINIKPURI, SENUNDERABAD-500094 Autonomous college- affiliated to Osmania University (Accredited with 'A' grade by NAAC)

| Particulars<br>f the event | Description                                                                     |
|----------------------------|---------------------------------------------------------------------------------|
| f the event                |                                                                                 |
|                            | Rally IN MEMORY OF MARTYRS OF PULWAMA ATTACK                                    |
| / Time                     | 18-02-2019, 18.59PM                                                             |
|                            | NCC, NSS & also the Scouts & Guides College campus to Neredmet X roads          |
| ooration /<br>ion with     | Bhavans Vivekananda Degree and PG College Sainikpuri                            |
| Imber of<br>ants           | Total strength 1800, (120 NCC cadets 70 sds & 50 sws) and other students        |
| RESENT                     | Ms B. Niraimathi Vice Principal of Bhavan's Vivekananda Degree College          |
| es (if any)                |                                                                                 |
| ts                         | 1)The units have marched with the students to condemn the barbaric terror blast |
|                            | oration /<br>ion with<br>mber of<br>ants<br>RESENT<br>es (if any)               |