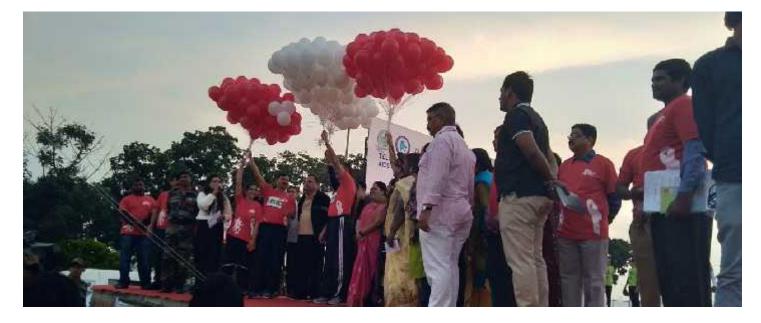

e                                          |  |  |  |
|            |                                           | Col K Uniyal                                                               |  |  |  |
| <u>7</u>   | In charges (if any)                       | SGT AJAY                                                                   |  |  |  |
| <u>8</u>   | Highlights                                | As part of World AIDS DAY 2016 NACO and Telangana Government has organised |  |  |  |
|            |                                           | 2 K,5k and 10k run to spread awareness on AIDS.                            |  |  |  |





OF SCIENCE, HUMANITIES AND COMMERCE, SAINIKPURI, SENUNDERABAD-500094 Autonomous college- affiliated to Osmania University (Accredited with 'A' grade by NAAC)







OF SCIENCE, HUMANITIES AND COMMERCE, SAINIKPURI, SENUNDERABAD-500094 Autonomous college- affiliated to Osmania University (Accredited with 'A' grade by NAAC)







BHAVAN'S VIVEKANANDA COLLEGE OF SCIENCE, HUMANITIES & COMMERCE Sainikpuri, Secunderabad-500094 117

#### NATIONAL SERVICE SCHEME

#### Activities 2018-2019 Report on Voting Pledge- 30-11-2018

The Students of (NSS/NCC and others) took plede regarding the importance of the vote in the democracy. In the morning asseemble , our Principal Prof Y Ashok including all the students of Bhavans Vivekananada college took pledge as mentioned below

#### NATIONAL VOTERS' DAY PLEDGE

'We the citizens of India, having abiding faith in democracy, hereby pledge to uphold the democratic traditions of our country and the dignity of free, fair