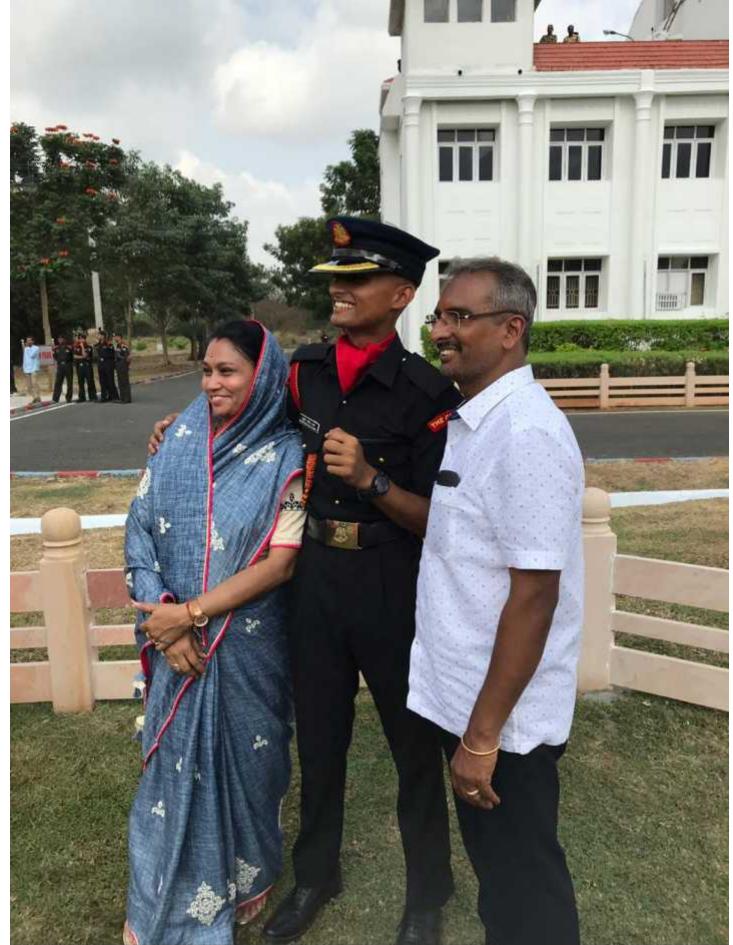

| R          | Report – Interactive session on "How to prepare for carrier in Armed Forces" with SUO Abhishek Pandey and CDT<br>Upender Lal |                                                                                |  |  |
|------------|------------------------------------------------------------------------------------------------------------------------------|--------------------------------------------------------------------------------|--|--|
| <u>SNo</u> | <b>Particulars</b>                                                                                                           | Description                                                                    |  |  |
| <u>1</u>   | Name of the event                                                                                                            | Visit of NCC Alumni SUO Abhishek Pandey and Cadet Upender Lal                  |  |  |
| <u>2</u>   | Date(s) / Time                                                                                                               | 23/03/2019                                                                     |  |  |
| 3          | Venue                                                                                                                        | Bhavan's Vivekananda college of Science, Humanities and commerce Sainikpuri    |  |  |
| 4          | In collaboration / association                                                                                               | .Bhavan's Vivekananda college of Science, Humanities and commerce Sainikpuri   |  |  |
|            | with                                                                                                                         | has extended their facilities to SUO Abhishek Pandey and Cadet Upender Lal     |  |  |
| 5          | Total Number of participants                                                                                                 | Bhavans Vivekanada College                                                     |  |  |
| _          |                                                                                                                              | SD-55 SW-31 PI Staff-02 Lecturer-03 ANO-01 TOTAL-92                            |  |  |
| <u>6</u>   | VIP(S) PRESENT                                                                                                               | Sub. Balwanth Singh, Sub Jagisir Singh, GC Abhishek Pandey, GC Upender Lal.    |  |  |
| 7          | In charges (if any)                                                                                                          | SUO P.Divya                                                                    |  |  |
| <u>8</u>   | Highlights                                                                                                                   | (1) SUO Abhishek Pandey participated in YEP2017 Kazakistan.                    |  |  |
|            |                                                                                                                              | (2) Interacted with cadets on how to prepare for Career in Armed Forces.       |  |  |
|            |                                                                                                                              | (3) Cdt Upender Lal has been recommended 34 board of Allahabad and waiting for |  |  |
|            |                                                                                                                              | his merit list of NDA.                                                         |  |  |
|            |                                                                                                                              |                                                                                |  |  |