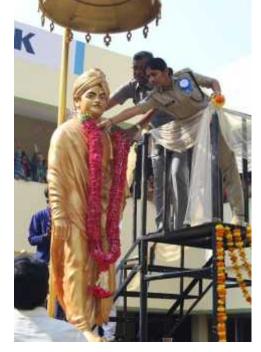

| Report on NATIONAL YOUTH DAY CELEBRATIONS-2019 |                     |                                                                     |
|------------------------------------------------|---------------------|---------------------------------------------------------------------|
| <u>SNo</u>                                     | <b>Particulars</b>  | Description                                                         |
| <u>1</u>                                       | Name of the event   | National Youth Day Celebrations 2019                                |
| <u>2</u>                                       | Date(s) / Time      | 11/01/2019 9.00 am to 10.30 am.                                     |
| <u>3</u>                                       | Venue               | Commerce Quadrangle, Vivekananda Statue. BVC.                       |
| <u>4</u>                                       | In collaboration /  | 12/2 COY 2 T BN NCC, BCE-VIHE, RACHAKONDA POLICE                    |
|                                                | association with    | COMMISSIONARATE, TS.                                                |
| <u>5</u>                                       | Total Number of     | Bhavans Vivekananda College                                         |
|                                                | participants        | SD-40 SW-34 STUDENTS-500 ANO- 1 TOTAL- 575                          |
| <u>6</u>                                       | VIP(S) PRESENT      | Ms.Sumathi, ACP, Rachakonda Commissionarate. Incharge she teams.    |
|                                                |                     | Prof.Y.Ashok,Principal, BVC.                                        |
| <u>7</u>                                       | In charges (if any) | SUO P.DIVYA                                                         |
| <u>8</u>                                       | Highlights          | (1) Conducted a programme to commemorate the contributions of Swami |
|                                                |                     | Vivekananda for youth empowerment and instilling spirit in them.    |
|                                                |                     | (2) Several programmes and competitions were conducted.             |

యువత వివేకానందుని అడుగుజాడలో నడవాలి

నేరేడ్మెటి, న్యూన్టుడే: నేటి యువత స్పామి వివేకానందుని అడుగుజాడల్లో నడవాలని ఐపీఎస్ అధికారిణి సుమతి సూచించారు. సైనిక్ ప్రరిలోని భవన్స్ వివేకానంద కళాశాలలో శుక్ర వారం సెంటర్ ఆఫ్ ఎక్స్లేలెన్సీ అధ్వర్యంలో జాతీయ యువజన దినోత్సవం జరిగింది స్పామి వివేకానందుని విగ్రహానికి ఆమె పూలమాల వేసి జ్యోతి వెలిగించి కార్యక్రమం (ప్రారంభించారు. పలు పోటిల్లో గెటుపొందిన విద్యార్థులకు బహు మతుల్ని అందజేశారు. కార్యక్రమంలో (ప్రిన్నిపల్ వై. అశోక్, సమన్వయకర్త సంజీవరావు, ఇతర విభాగాల అధిపతులు, లెక్చరర్లు పాల్గొన్నారు.

విద్యార్థులతో సుమతి

National Youth Day celebrated at Bhavan's College

OUR BUREAU

Hyderabad: Bhavar's Vivekananda College celebrated the National Youth Day as part of Silver jubilee celebrations of the college with great enthusiasm and positivity. B. Sumithi, IPS, Telangana was invited as the chief guest for this event. Prof. Y Ashok, Principal gave the welcome address. The towering statue of Swami Vivekananda was garlanded by the chief Guest and the Principal . The traditional lamp was lit followed by Bhavan's Prayer. Devotional songs were sung by the students.

Dr. Sanjeeva Rao, Coordinator, Centre of Excellence, presented the annual report at the MBA Seminar hall. The Principal congratulated the organisers and the coordinator of Centre of Excellence team for organising various competitions as part of National youth day Celebrations. There was a skit performed by the students on the life story of Swami Vivekananda that was well appreciated by the audience. The programme ended with the prize distribution ceremony. The NSS and NCC team of the college, visited few villages under the Village Adoption Programme and were given certificates and encouraged for their good deeds.