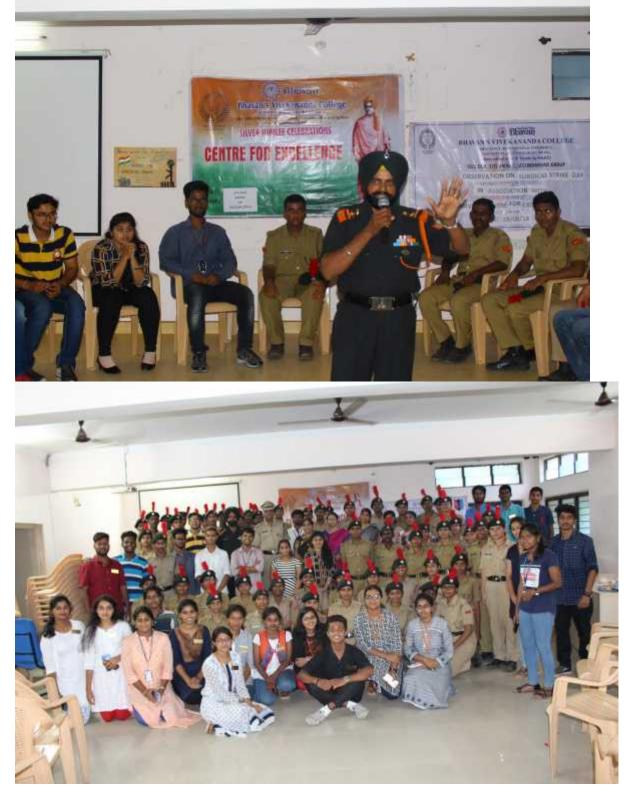

| R          | Report – Interactive session on "How to prepare for carrier in Armed Forces" with SUO Abhishek Pandey and CDT<br>Upender Lal |                                                                                |  |  |
|------------|------------------------------------------------------------------------------------------------------------------------------|--------------------------------------------------------------------------------|--|--|
| <u>SNo</u> | <b>Particulars</b>                                                                                                           | Description                                                                    |  |  |
| <u>1</u>   | Name of the event                                                                                                            | Visit of NCC Alumni SUO Abhishek Pandey and Cadet Upender Lal                  |  |  |
| <u>2</u>   | Date(s) / Time                                                                                                               | 23/03/2019                                                                     |  |  |
| 3          | Venue                                                                                                                        | Bhavan's Vivekananda college of Science, Humanities and commerce Sainikpuri    |  |  |
| 4          | In collaboration / association                                                                                               | .Bhavan's Vivekananda college of Science, Humanities and commerce Sainikpuri   |  |  |
|            | with                                                                                                                         | has extended their facilities to SUO Abhishek Pandey and Cadet Upender Lal     |  |  |
| 5          | Total Number of participants                                                                                                 | Bhavans Vivekanada College                                                     |  |  |
| _          |                                                                                                                              | SD-55 SW-31 PI Staff-02 Lecturer-03 ANO-01 TOTAL-92                            |  |  |
| <u>6</u>   | VIP(S) PRESENT                                                                                                               | Sub. Balwanth Singh, Sub Jagisir Singh, GC Abhishek Pandey, GC Upender Lal.    |  |  |
| 7          | In charges (if any)                                                                                                          | SUO P.Divya                                                                    |  |  |
| <u>8</u>   | Highlights                                                                                                                   | (1) SUO Abhishek Pandey participated in YEP2017 Kazakistan.                    |  |  |
|            |                                                                                                                              | (2) Interacted with cadets on how to prepare for Career in Armed Forces.       |  |  |
|            |                                                                                                                              | (3) Cdt Upender Lal has been recommended 34 board of Allahabad and waiting for |  |  |
|            |                                                                                                                              | his merit list of NDA.                                                         |  |  |
|            |                                                                                                                              |                                                                                |  |  |

| CNI       |                                     |                                                                    |  |
|-----------|-------------------------------------|--------------------------------------------------------------------|--|
| <u>SN</u> | Particulars                         | Description                                                        |  |
| <u>0</u>  |                                     |                                                                    |  |
| <u>1</u>  | Name of the event                   | Motivational Talk by during tLt Raghuveer Manoj Rawal visit to BVC |  |
| <u>2</u>  | Date(s) / Time                      | 11/03/2019                                                         |  |
| <u>4</u>  | In collaboration / association with | 12/2 COY 2 T BN NCC, BVC.                                          |  |
| <u>5</u>  | Total Number of participants        | Bhavans Vivekananda College                                        |  |
|           |                                     | SD-50 SW-45 TOTAL-95                                               |  |
| <u>6</u>  | VIP(S) PRESENT                      | Col MK Singh, GC, Sec-Bad GP                                       |  |
| _         |                                     | Col Shashikanth Y Jadav, CO 2 T BN NCC and                         |  |
|           |                                     | Lt Raghuveer Manoj Rawal                                           |  |
| 7         | In charges (if any)                 | SUO SURAJ PANDEY                                                   |  |
| 8         | Highlights                          | (1)Cadets have interacted very much and gained knowledge           |  |
| -         |                                     | (2) Cadets have known about SSB selection procedure                |  |
|           |                                     | (3) LT.RAGHUVEER RAWAL WAS AN ALUMNI OF THE COLLEGE.               |  |