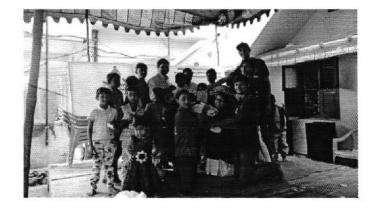

# Date:26<sup>th</sup> January 2019

NSS Unit has visited an orphanage on 26<sup>th</sup> January which is located in teacher's colony, Thirumalagiri. An NGO Ashraya Foundation runs the orphanage. 13 Volunteers [7 boys and 6 girls] participated in this activity .There were around 25 kids in the orphanage in which most were students of class 6 and below and few were 7<sup>th</sup> and 8<sup>th</sup> standard students.

We reached the orphanage at around 1:00 pm .Lunch was provided to us because it was Republic Day .Even kids had their lunch. Then we conducted fun activities like dance, musical chairs, music and ball game .Everyone enjoyed a lot . Then we distributed the things collected to them [stationary items like pens, books, all in one game set, chocolates, biscuits]. The activity went till 5:00pm. We took a few photographs .It was a pleasant day with lot of fun .The kids requested us to come again.