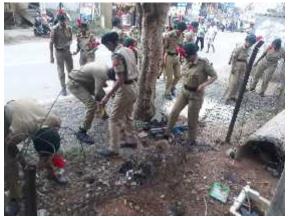

REPORT: Cycle Expedition & Village Adoption As part of swachh bharat abhiyan at Wargal

| SNo      | Particulars                            | Description                                                                                   |
|----------|----------------------------------------|-----------------------------------------------------------------------------------------------|
| 1        | Name of the event                      | Cycle Expedition & Village Adoption as part of swachh bharath abhiyaan.                       |
| 2        | Date(s) / Time                         | 03.01.2019 to 06.01.2019                                                                      |
| 3        | Venue                                  | BVC-Wargal-BVC                                                                                |
| <u>4</u> | In collaboration /<br>association with | Sri Gyna Saraswathi Devsthanam, Gram Panchayat, MEO, MRO, Jawahar Navodaya Vidyalaya and BVC  |
| <u>5</u> | Total Number of                        | 53 NCC cadets (25 SDs & 28 SWs) and 16 NSS volunteer (8 SDs 8 Sws)                            |
|          | participants                           | Total 69                                                                                      |
| <u>6</u> | VIP(S) PRESENT                         | Sri CHandra shekhara siddanthi,                                                               |
|          |                                        | Mrs.D.Sujatha, MRO and First Class magistrate of Wargal                                       |
|          |                                        | Col Shashikanth Y Jadhav (group commander)                                                    |
|          |                                        | Shri.Ramulu, MEO,wargal                                                                       |
|          |                                        | Ravinder Reddy, HM, ZPHS                                                                      |
|          |                                        | Dr.Madhavi, Medical Officer                                                                   |
|          |                                        | Shri. Venkata Ramana, Principal, JNV, Wargal. Head Masters of JNV.                            |
|          |                                        | SUB MAJ Inderpal singh, 2 T BN NCC.                                                           |
| <u>7</u> | In charges (if any)                    | SUO Rohith Rupakula                                                                           |
|          |                                        | SUO Divya                                                                                     |
| 8        | Highlights                             | 1) Organised 4 days cycle expedition and village adoption                                     |
|          |                                        | 2) Principal Prof Y. Ashok, Mrs. D. Sujatha, MRO encouraged students in active participation. |
|          |                                        | 3) Shri Yayavaram Chandra Shekara Siddhanthi garu obliged our request for providing and       |
|          |                                        | accommodating food for 53 members for 3days.                                                  |
|          |                                        | 4) several programme are organised by visiting as part of village adoption                    |
|          |                                        | 5) Rallies were conducted, statues were cleaned, taught and trained girls about good and bad  |
|          |                                        | touch. attended a first aid training session at a primary health centre.                      |
|          |                                        | 6) Self-defence awareness programme and workshop was organised for adolescent girl students   |
|          |                                        | at JNV and ZPHS Wargal. (approximately 200 girls child)                                       |
|          |                                        | 7) cleaned and served in goddess Saraswathi temple.                                           |
|          |                                        | 8) performed nukkad on various social themes, and evils.                                      |
|          |                                        | 9) cleaned government and social establishments.                                              |
|          |                                        | 10) Col.Shashikanth Y Jadav, CO 2 T BN NCC, Has also joined in the cycle expedition.          |
|          |                                        |                                                                                               |