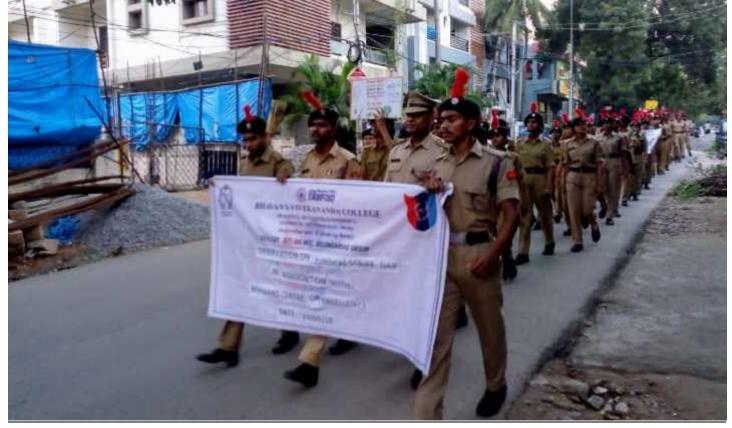

#### WORLD PEACE DAY-2018

L. To commemorate World peace Day an event is being org at Classic Convention Three, Airport Road, Shamshabad on 22 Sep 2018 wef 1800 hrs. subject event will give edts an exposure to Mission of Peace and Global Development.

2 A No of dignitories to incl Diplomats, Bureaucrats, Peace Ambassadors are likely to grace the event.

3. A total of 100 x SD/SW edis from the Gp will attend the event. Unit wise sub distr is as under-.