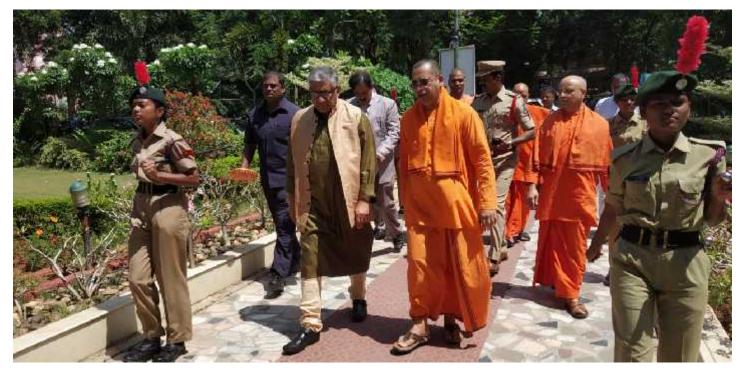

|  |
| <u>8</u>       | Highlights                                  | <ul> <li>(1)The youth convention was organised as part of 19<sup>th</sup> foundation day of VIHE,RK MATH.Today them was "LEADERSHIP EXCELLENCE".</li> <li>(2)Swami Bodhamayanda Ji and other guests have appreciated NCC cadets for their involvement in the Programme.</li> <li>(3) Organised as part of 19th Foundation day of VIHE.</li> </ul> |  |





OF SCIENCE, HUMANITIES AND COMMERCE, SAINIKPURI, SENUNDERABAD-500094 Autonomous college- affiliated to Osmania University (Accredited with 'A' grade by NAAC)







OF SCIENCE, HUMANITIES AND COMMERCE, SAINIKPURI, SENUNDERABAD-500094 Autonomous college- affiliated to Osmania University (Accredited with 'A' grade by NAAC) 12/2 COY 2 T BN NCC, SEC-BAD GROUP, AP & TELANGANA DIRECTORATE





OF SCIENCE, HUMANITIES AND COMMERCE, SAINIKPURI, SENUNDERABAD-500094 Autonomous college- affiliated to Osmania University (Accredited with 'A' grade by NAAC) 12/2 COY 2 T BN NCC, SEC-BAD GROUP, AP & TELANGANA DIRECTORATE





OF SCIENCE, HUMANITIES AND COMMERCE, SAINIKPURI, SENUNDERABAD-500094 Autonomous college- affiliated to Osmania University (Accredited with 'A' grade by NAAC)

12/2 COY 2 T BN NCC, SEC-BAD GROUP, AP & TELANGANA DIRECTORATE

#### Report – PLOGGING AT BHAVANS VIVEKANANDA COLLEGE (FROM BVC TO NEREDMET ROAD)

| SN | Particulars            | Descri