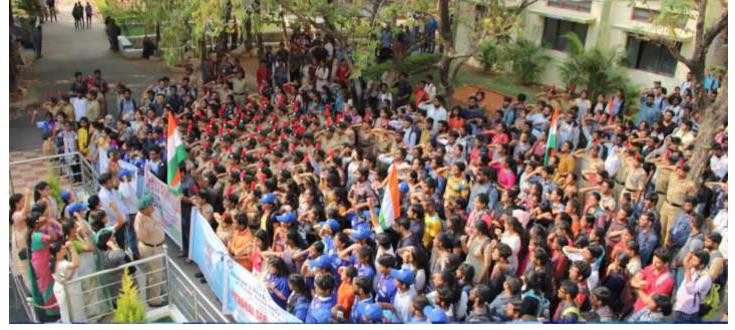

Flore

OF SCIENCE, HUMANITIES AND COMMERCE, SAINIKPURI, SENUNDERABAD-500094 Autonomous college- affiliated to Osmania University (Accredited with 'A' grade by NAAC)

| Particulars<br>f the event | Description                                                                     |
|----------------------------|---------------------------------------------------------------------------------|
| f the event                |                                                                                 |
|                            | Rally IN MEMORY OF MARTYRS OF PULWAMA ATTACK                                    |
| / Time                     | 18-02-2019, 18.59PM                                                             |
|                            | NCC, NSS & also the Scouts & Guides College campus to Neredmet X roads          |
| ooration /<br>ion with     | Bhavans Vivekananda Degree and PG College Sainikpuri                            |
| Imber of<br>ants           | Total strength 1800, (120 NCC cadets 70 sds & 50 sws) and other students        |
| RESENT                     | Ms B. Niraimathi Vice Principal of Bhavan's Vivekananda Degree College          |
| es (if any)                |                                                                                 |
| ts                         | 1)The units have marched with the students to condemn the barbaric terror blast |
|                            | oration /<br>ion with<br>mber of<br>ants<br>RESENT<br>es (if any)               |