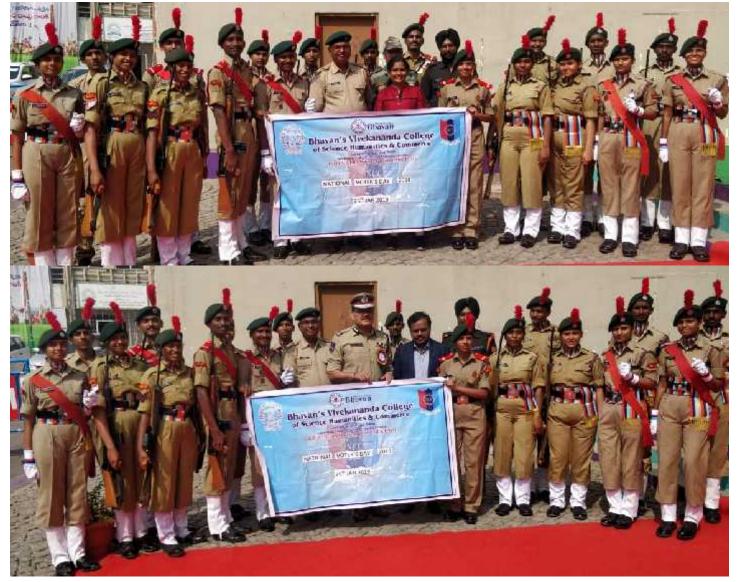

#### OF SCIENCE, HUMANITIES AND COMMERCE, SAINIKPURI, SENUNDERABAD-500094 Autonomous college- affiliated to Osmania University (Accredited with 'A' grade by NAAC)

|            | Report on National voters day at Ravindra Bharathi 2019 |                                                                                                                                                                                                                                                                                                                                                    |  |
|------------|---------------------------------------------------------|----------------------------------------------------------------------------------------------------------------------------------------------------------------------------------------------------------------------------------------------------------------------------------------------------------------------------------------------------|--|
| <u>SNo</u> | <b>Particulars</b>                                      | Description                                                                                                                                                                                                                                                                                                                                        |  |
| <u>1</u>   | Name of the event                                       | National voters day-2019                                                                                                                                                                                                                                                                                                                           |  |
| <u>2</u>   | Date(s) / Time                                          | 26/01/2019 8.00 am to 11.00 am.                                                                                                                                                                                                                                                                                                                    |  |
| <u>3</u>   | Venue                                                   | Ravindra Bharathi auditorium, Nampally                                                                                                                                                                                                                                                                                                             |  |
| <u>4</u>   | In collaboration / association with                     | BVC GHMA, STATE ELECTION COMMISSION                                                                                                                                                                                                                                                                                                                |  |
| <u>5</u>   | Total Number of participants                            | Bhavans Vivekananda College<br>SD-30 SW- 30TOTAL-60<br>TOTALLY 3000 CADETS AND STUDENTS HAVE PARTICIPATED IN THE<br>PROGRAMME.                                                                                                                                                                                                                     |  |
| <u>6</u>   | VIP(S) PRESENT                                          | -                                                                                                                                                                                                                                                                                                                                                  |  |
| <u>7</u>   | In charges (if any)                                     | SUO Rohit Rupakula                                                                                                                                                                                                                                                                                                                                 |  |
| <u>8</u>   | Highlights                                              | <ul> <li>(1) Cadets actively participated in crowd controlling</li> <li>(2) H.E. Sri ESL Narasimhan, Honarable Governer of Telangana was the chief guest.</li> <li>(3) 12/2 Coy Cadets offered Guard of Honour to the Chief guest.</li> <li>(4) Sri Somesh Kumer, IAS, and other IAS and IPS officers were present during the occasion.</li> </ul> |  |

| Report on NATIONAL YOUTH DAY CELEBRATIONS-2019 |                     |                                                                     |
|------------------------------------------------|---------------------|---------------------------------------------------------------------|
| <u>SNo</u>                                     | <b>Particulars</b>  | Description                                                         |
| <u>1</u>                                       | Name of the event   | National Youth Day Celebrations 2019                                |
| <u>2</u>                                       | Date(s) / Time      | 11/01/2019 9.00 am to 10.30 am.                                     |
| <u>3</u>                                       | Venue               | Commerce Quadrangle, Vivekananda Statue. BVC.                       |
| <u>4</u>                                       | In collaboration /  | 12/2 COY 2 T BN NCC, BCE-VIHE, RACHAKONDA POLICE                    |
|                                                | association with    | COMMISSIONARATE, TS.                                                |
| <u>5</u>                                       | Total Number of     | Bhavans Vivekananda College                                         |
|                                                | participants        | SD-40 SW-34 STUDENTS-500 ANO- 1 TOTAL- 575                          |
| <u>6</u>                                       | VIP(S) PRESENT      | Ms.Sumathi, ACP, Rachakonda Commissionarate. Incharge she teams.    |
|                                                |                     | Prof.Y.Ashok,Principal, BVC.                                        |
| <u>7</u>                                       | In charges (if any) | SUO P.DIVYA                                                         |
| <u>8</u>                                       | Highlights          | (1) Conducted a programme to commemorate the contributions of Swami |
|                                                |                     | Vivekananda for youth empowerment and instilling spirit in them.    |
|                                                |                     | (2) Several programmes and competitions were conducted.             |