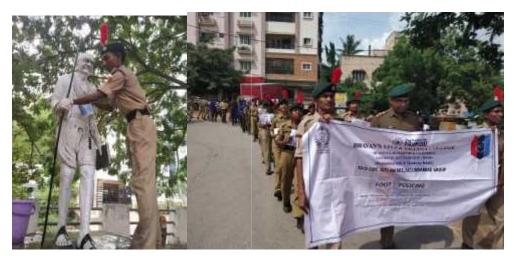

5. Co-ordinator - Mrs Samina Yasmin #9848131453#

(TM Lakshn Reddy) Lt Col Adm Officer

|            | Report on Foot Policing             |                                                                                                                          |  |
|------------|-------------------------------------|--------------------------------------------------------------------------------------------------------------------------|--|
| <u>SNo</u> | Particulars                         | Description                                                                                                              |  |
| <u>1</u>   | Name of the event                   | Report on Foot Policing                                                                                                  |  |
| <u>2</u>   | Date(s) / Time                      | 25/08/2018                                                                                                               |  |
| <u>3</u>   | Venue                               | BVC-NEREDMET- GANDHI STATUE- BVC                                                                                         |  |
| <u>4</u>   | In collaboration / association with | NCC- GHMC, Neredmet Division & Neredmet Police                                                                           |  |
| <u>5</u>   | Total Number of participants        | 95                                                                                                                       |  |
| <u>6</u>   | VIP(S) PRESENT                      |                                                                                                                          |  |
| <u>7</u>   | In charges (if any)                 | SUO P.DIVYA and SUO ROHIT RUPAKULA and assisted by JUO<br>Pavan, JUO SAI TEJA AND JUO FIROZ ALAM. LT.DR.V.VENU<br>MADHAV |  |
| <u>8</u>   | Highlights                          | It was organised as part of 150th Celebrating Mahatma                                                                    |  |

5. No 90 -> 30A