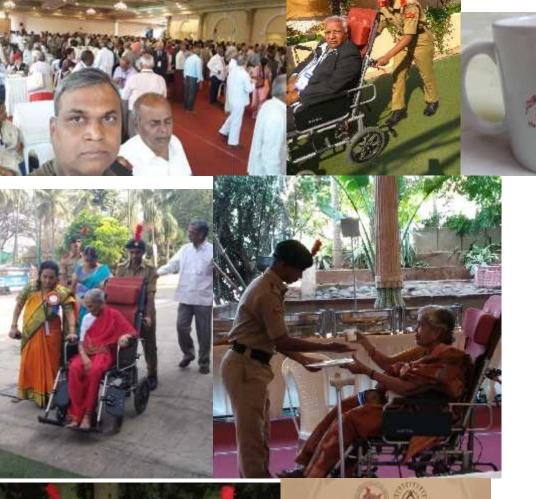

OF SCIENCE, HUMANITIES AND COMMERCE, SAINIKPURI, SENUNDERABAD-500094 Autonomous college- affiliated to Osmania University (Accredited with 'A' grade by NAAC)

|            | <u>Report – Rally and awareness programme on the occasion of World Peace day</u> |                                                                                                                                                                                                                 |  |  |
|------------|----------------------------------------------------------------------------------|-----------------------------------------------------------------------------------------------------------------------------------------------------------------------------------------------------------------|--|--|
| <u>SNo</u> | Particulars                                                                      | Description                                                                                                                                                                                                     |  |  |
| 1          | Name of the event                                                                | Rally and mega awareness rally as part of World peace day                                                                                                                                                       |  |  |
| 2          | Date(s) / Time                                                                   | 22-09-2018 .08.30 am to 10.00am.                                                                                                                                                                                |  |  |
| 3          | Venue                                                                            | Airport road Shamshabad                                                                                                                                                                                         |  |  |
| 4          | In collaboration / association with                                              | Bhavans Vivekananda college Of Sciences, Humanities and<br>Commerce has extended their facilities to 2(T) BN NCC,<br>Secunderabad group, AP & T DTE.                                                            |  |  |
| 5          | Total Number of<br>participants                                                  | 10 SDs                                                                                                                                                                                                          |  |  |
| 6          | VIP(S) PRESENT                                                                   | Cap.Saroj Bala Takur, GCI, I T (G) BNNCC, Sec-Bad GP<br>Lt.Ranita, ANO, 1 T ( G) BN NCC, SEC-BAD GP.                                                                                                            |  |  |
| 7          | In charges (if any)                                                              | SUO Rohit Rupakula                                                                                                                                                                                              |  |  |
| 8          | Highlights                                                                       | This program was held to commemorate world peace day at classic convention centre, airport road, Shamshabad on 22-09-2018, wef 0800hrs. It has given them exposure to missions of peace and global development. |  |  |