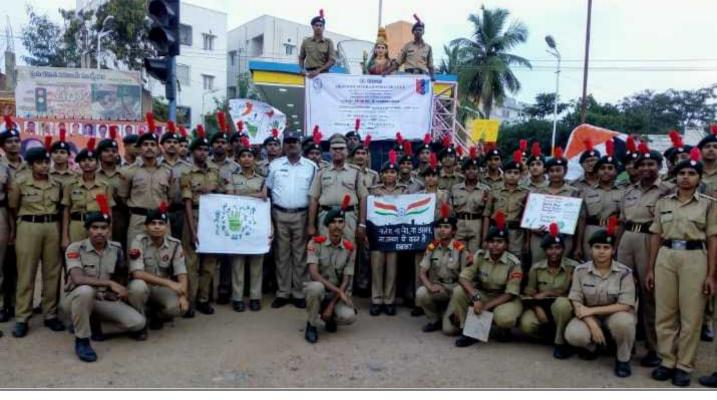

#### WORLD PEACE DAY-2018

L. To commemorate World peace Day an event is being org at Classic Convention Three, Airport Road, Shamshabad on 22 Sep 2018 wef 1800 hrs. subject event will give edts an exposure to Mission of Peace and Global Development.

2 A No of dignitories to incl Diplomats, Bureaucrats, Peace Ambassadors are likely to grace the event.

3. A total of 100 x SD/SW edis from the Gp will attend the event. Unit wise sub distr is as under-.